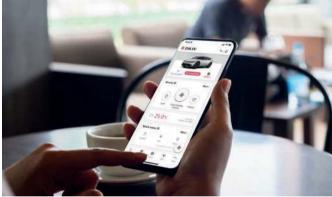

**Connect to convenience.** Even when you're not in your car, using the interactive Kia Connect app on your smartphone is the easy and convenient way to save time and keep you connected. Tap the **find my car** function to search for your car in large car parks or on unfamiliar streets. Once you've parked, let **last-mile navigation** take you by the hand and guide you from your car to your end destination. If someone else is driving your car, the **valet parking** function monitors all that for you. Plan and set your journey in advance with **send to car** and check your **vehicle status** before you go. You can even remotely lock and unlock doors with the **door control** and see your previous journeys summarized under **my trips**.

Electric to the touch. When you drive one of Kia's electric models, the Kia Connect app and Kia Connect on-board services keep you firmly in the know and in control. With the Kia Connect app, you can remotely access battery charging to start, stop and schedule your charging progress. Hit remote climate control and you can set and schedule the temperature before you get in the car, so it's just right. With Kia Connect on-board services you can find a charging point under live EV stations; using data from the up-to-date real-time network, you can easily discover the locations of charging stations as well as other details such as plug availability and compatible connector types.