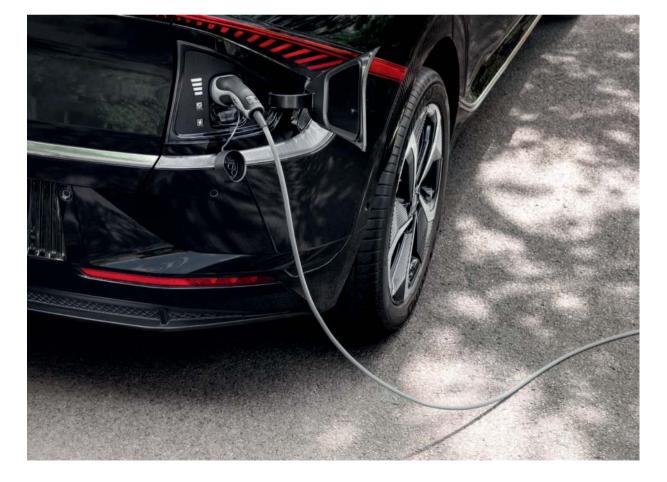

**Charging port.** The charging port door opens and shuts electronically. Just press the door itself, or the button on the left of the dash controls. You can also use a smartphone or voice command. Inside the cover, a bar graph displays the charging level.

**Charging cable, Mode 3.** Fast-charging your new electric vehicle couldn't be easier or faster. The Mode 3 charging cable is equipped with Type 2 plugs at both ends and can be used for day-to-day charging at public and domestic charging points with Type 2 sockets.