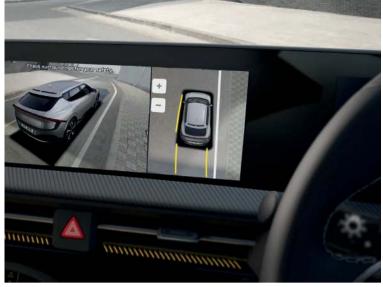

**Surround View Monitor (SVM).** When manoeuvring in confined spaces, multiple cameras give you a zoomable, 360° overhead view around the vehicle, so you can steer and park with confidence. There is no need to exit the vehicle to check clearances or ask others for help. GT-Line only.