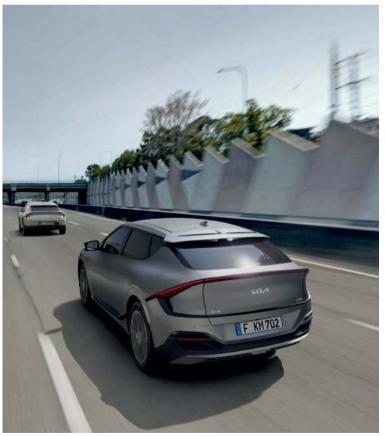

st (RSPA) you can park or unpark the Kia EV6 even if you aren't inside. Using sensors, RSPA can safely move the Kia EV6 into or out of a parallel or perpendicular space. Braking is automatic if an obstacle is detected. GT-line only.



Rear Cross Traffic Avoidance Assist (RCCA). If there is a risk of collision with an oncoming vehicle on the left or right side while reversing, RCCA provides a warning. After the warning, if the risk of collision increases, RCCA automatically assists with emergency braking.



**Surround View Monitor (SVM).** When manoeuvring in confined spaces, multiple cameras give you a zoomable, 360° overhead view around the vehicle, so you can steer and park with confidence. There is no need to exit the vehicle to check clearances or ask others for help. GT-Line only.



**Navigation-based Smart Cruise Control (N-SCC).** Smart Cruise Control helps the driver maintain distance from the vehicle ahead and drive at a speed set by the driver. The vehicle stops automatically if the vehicle ahead stops, and then starts again automatically if the vehicle ahead starts again within a short time. If a certain period of time has elapsed, pressing the accelerator pedal or the +/- switch will start the vehicle again. In addition, the SCC is also able to adjust speed in curves when needed and can learn your driving style and reflect on it in the way the system behaves.

# In control of your charge status.

Time, distance and charging. These are constant concerns when it comes to an EV. That's why the Kia EV6 puts everything into perspective, so you are in control. The