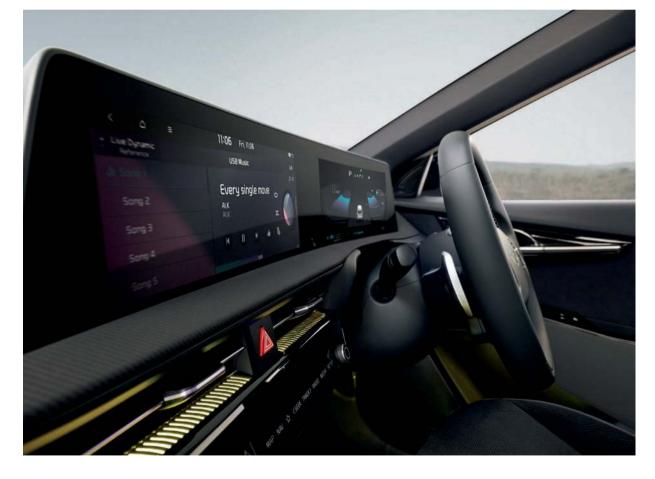

# An immersive journey for everyone.

The immersive dual 12.3" panoramic curved displays enhance your driving experience by providing important information without you needing to take your eyes off the road. And in case your phone is running out of battery, the Kia EV6 comes equipped with a range of charging ports that complete the inspirational character of the interior.

The dual 12.3" panoramic curved displays. The Kia EV6's integrated curved displays are not only beautiful, but offer a truly immersive experience. They enhance the driving experience by providing high-definition navigation and important information, with minimal controls for an unobstructed and easy driving experience.

**Augmented Reality head-up display (AR-HUD).** The new AR head-up display introduces a virtual display on the windscreen to guide you to your destination. It draws the navigation guidance onto the streets ahead of you and provides all the key information for hassle-free and safe trips. GT-line only.