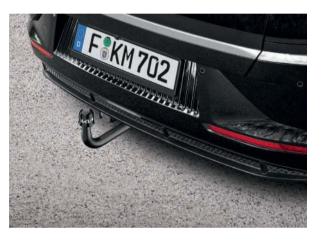

**Tow bar, detachable.** Whenever you have substantial cargo in tow, this top-quality, corrosion-resistant steel tow bar is ideal for efficient transportation.

**Textile floor mats, velour.** Keep your cabin unblemished for longer. These high-quality velour floor mats will protect your car's interior from everyday dirt and enhance its look at the same time. They feature the EV6 logo in the front row and are held in place with fixing points and anti-slip backing.