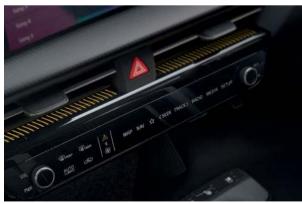

**Infotainment/climate switchable controller.** The switchable controller offers an intuitive way to interact with the car, while keeping all important information easily accessible. Press the one-touch infotainment icon or climate icon, and the relevant menus to make any adjustment you desire.