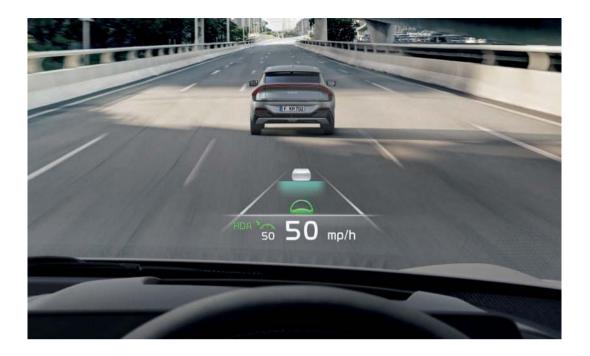

## Less searching and more discovering.

Let our technology handle the details. So you can stay more connected to the journey. By prioritizing information, the fully electric Kia EV6 lets you take in more of the world outside, and spend less time scanning screens and dials. Information is presented on clean, compact digital displays, and can even be projected onto the windscreen.

**Augmented Reality head-up display (AR-HUD).** The new AR head-up display introduces a virtual display on the windscreen to guide you to your destination. It draws the navigation guidance onto the streets ahead of you and provides all the key information for hassle-free and safe trips. GT-line only.