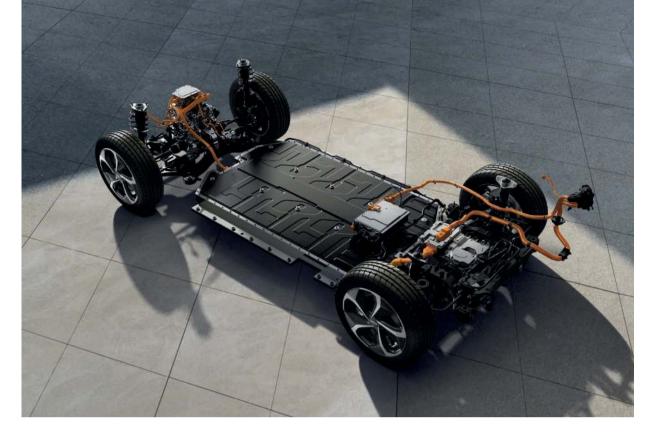

### E-GMP. A new EV platform.

The Kia EV6 is Kia's first EV built on the Electric Global Modular Platform (E-GMP). Ultra-fast charging. Long range. Spacious interior. Zero emissions. All this is made possible by the new E-GMP platform. With the new platform we are taking EVs to the next level.

In addition, the heat pump system recaptures heat waste from the motor and other electric components to reduce winter range loss by almost 19%.

K/

KCV 0330

**Electric Global Modular Platform (E-GMP).** The Kia EV6 is the first vehicle based on the Kia E-GMP platform. The new long-wheelbase platform is a clean slate. It introduces a flat floor, facilitating new comfort and utility choices. Its modularization permits more flexible development to secure performance, maintenance and safety objectives. Performance benefits include greater power, driving range and control, as well as shorter charging times.