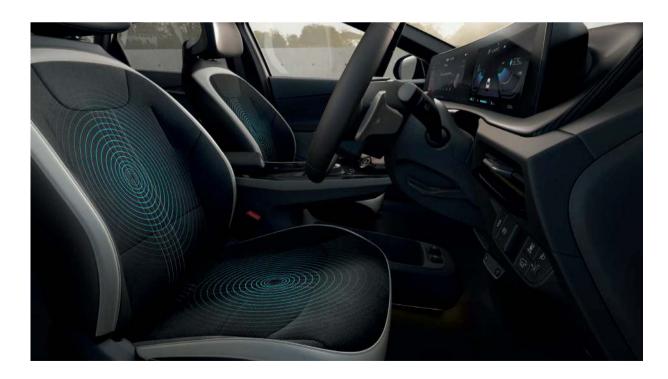

**Relaxion comfort seats.** The front seats are slimmer and more comfortable and offer more adjustability than ever before. While you charge the Kia EV6, the Relaxion seats let you recline to optimize your posture and the distribution of pressure on your body.

## Relaxation as a design objective.

With a flat floor and a broad-shouldered frame, the Kia EV6 gave our designers more freedom to create the best design for you. The seats take up less space, but deliver more. The zero-gravity Relaxion comfort seats provide a wide range of settings so that your body is in its most comfortable position, minimizing the fatigue or discomfort you might have experienced with conventional seats, especially on long drives or when you're waiting for your car to top up its battery. Because when you're more relaxed, ideas flow better.

**Heated and ventilated seats.** Ventilated front seats give the driver and front passenger a more comfortable ride when the weather is warm or humid. Control the fans using the console touch buttons and adjust the levels of heating to meet the needs of passengers in the front and rear. GT-line only.