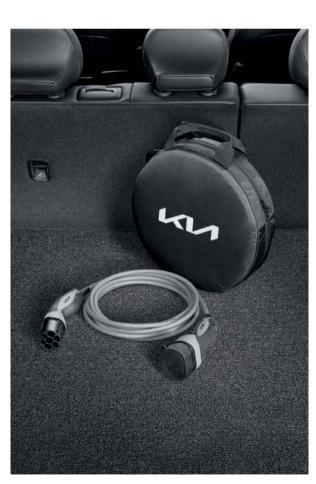

**Charging cable, Mode 3.** Fast-charging your new electric vehicle couldn't be easier or faster. The Mode 3 charging cable is equipped with Type 2 plugs at both ends and can be used for day-to-day charging at public and domestic charging points with Type 2 sockets.