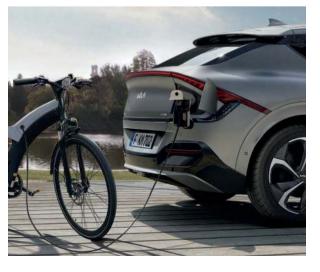

**F** CO

> **Vehicle-to-load (V2L).** Get 220 V of alternating current to power your devices, inside or outside the Kia EV6. Fully charged, its vehicle-to-load feature offers 3.6 kW of power, enough to run a large TV screen or a medium-sized air conditioner for 24 hours. Inside the Kia EV6, just select EV Ready or Utility mode and use the outlet at the base of the rear seat. Outside, simply attach the V2L connector to the charging outlet.