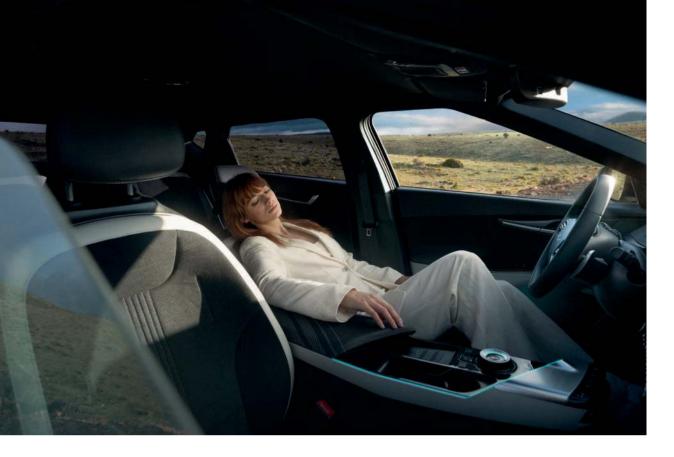

**Relaxion comfort seats.** The front seats are slimmer and more comfortable and offer more adjustability than ever before. While you charge the Kia EV6, the Relaxion seats let you recline to optimize your posture and the distribution of pressure on your body.

## Relaxation as a design objective.

With a flat floor and a broad-shouldered frame, the Kia EV6 gave our designers more freedom to create the best design for you. The seats take up less space, but deliver more. The zero-gravity Relaxion comfort seats provide a wide range of settings so that your body is in its most comfortable position, minimizing the fatigue or discomfort you might have experienced with conventional seats, especially on long drives or when you're waiting for your car to top up its battery. Because when you're more relaxed, ideas flow better.