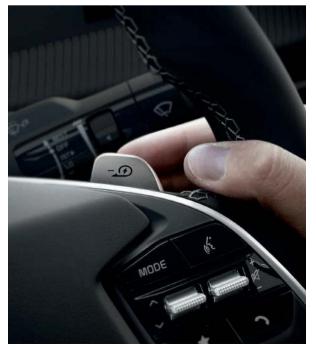

**Drive Mode Select (DMS).** The Kia EV6 can adjust to the way you like to drive. Choose Normal, Sport or Eco drive mode using steering wheel or voice controls. Sport mode lets you accelerate more quickly, while Eco saves energy to extend your driving range. Each mode has a theme display on the cluster screen with unique visual effects that may also switch from white to black at night.