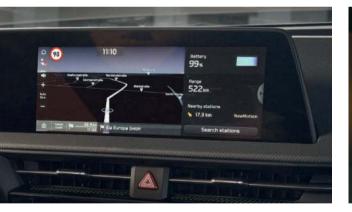

# In control of your charge status.

Time, distance and charging. These are constant concerns when it comes to an EV. That's why the Kia EV6 puts everything into perspective, so you are in control. The driver EV interface on the cluster screen gives you real-time updates and options with simple icons. Letting you know that everything is in order, so you can enjoy the ride without worrying about your next battery charge.

Electric to the touch. When you drive one of Kia's electric models, the Kia Connect app and Kia Connect on-board services keep you firmly in the know and in control. With the Kia Connect app, you can remotely access battery charging to start, stop and schedule your charging progress. Hit remote climate control and you can set and schedule the temperature before you get in the car, so it's just right. With Kia Connect on-board services you can find a charging point under live EV stations; using data from the up-to-date real-time network, you can easily discover the locations of charging stations as well as other details such as plug availability and compatible connector types.