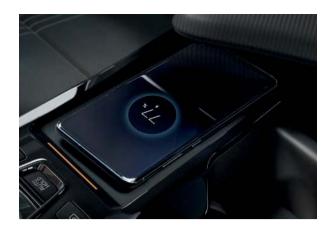

**Wireless phone charger.** The charging pad in the front centre console lets you charge compatible mobile phones wirelessly. It operates with up to 15 W of power, so charging is reassuringly fast.

**USB ports on seatbacks.** Convenience is important for everyone on board. Rear seat passengers will find USB ports in the seatbacks in front of them, so they can power their devices whenever they want.