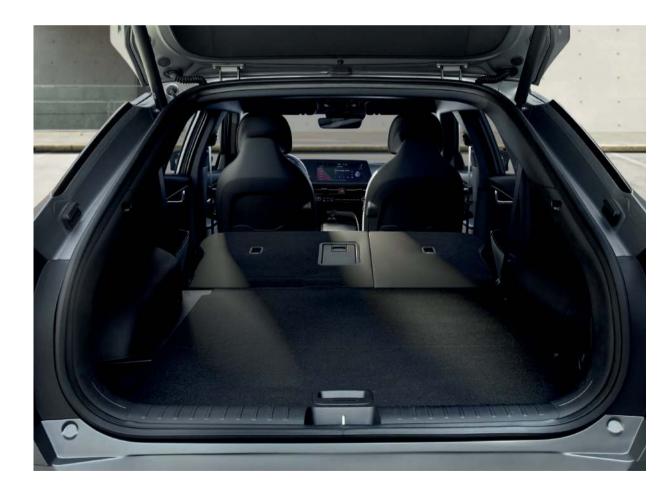

### Cargo space as big as your ideas.

When you're starting from scratch on a new platform, the possibilities are endless. Especially when it comes to cargo storage. The Kia EV6 lets you store items in places you never imagined. Under the front bonnet, under the rear cargo floor, under the cargo screen and even in spaces between and under the seats. But in case you need to accommodate even bigger items, the rear seats also fold. Because ideas come in a wide range of sizes.

**Smart power tailgate.** The power tailgate can be set to open automatically to a desired height. Stand behind the parked Kia EV6 for three seconds, and the tailgate will open automatically.

**Remote second-row seatback folding.** Pull the remote release lever on the wall of the cargo space to fold the rear seatback down, creating 1,300  $\ell$  of storage capacity. With the lever's convenient location, it's like having an extra pair of hands when you need to load long or bulky items.