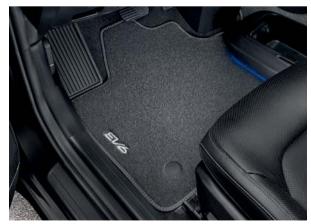

**Tow bar, detachable.** Whenever you have substantial cargo in tow, this top-quality, corrosion-resistant steel tow bar is ideal for efficient transportation.

**Textile floor mats, velour.** Keep your cabin unblemished for longer. These high-quality velour floor mats will protect your car's interior from everyday dirt and enhance its look at the same time. They feature the EV6 logo in the front row and are held in place with fixing points and anti-slip backing.