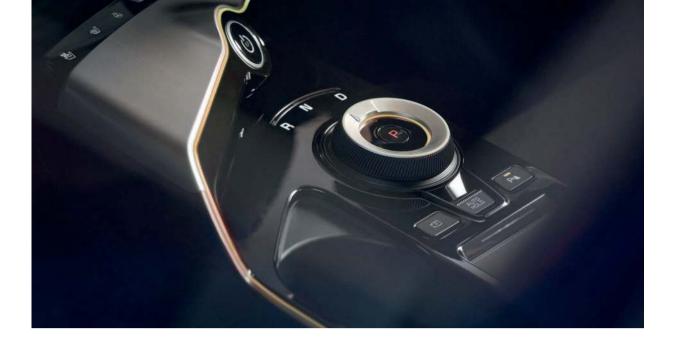

ian

F KM718

**Shift By Wire (SBW).** All you need to do to change gears between Reverse, Neutral and Drive is brake and turn the dial of the Shift by Wire system left or right. The P button puts the Kia EV6 in Park mode.