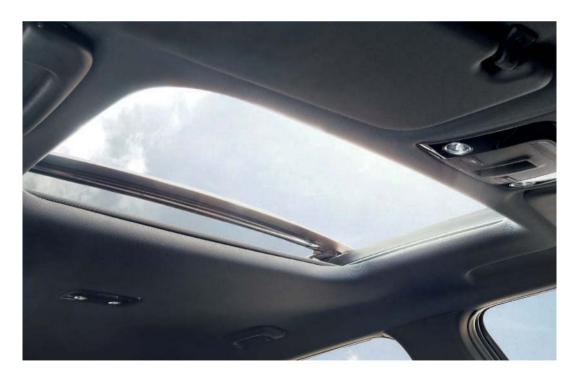

**Wide sunroof**. Airflow adds to the sense of openness. The roomy dimensions of the Kia EV6 seem to expand with the wide tilt-sliding sunroof. It takes full advantage of the roof geometry, offering a broader opening for light and breezes to get inside. GT-line only.