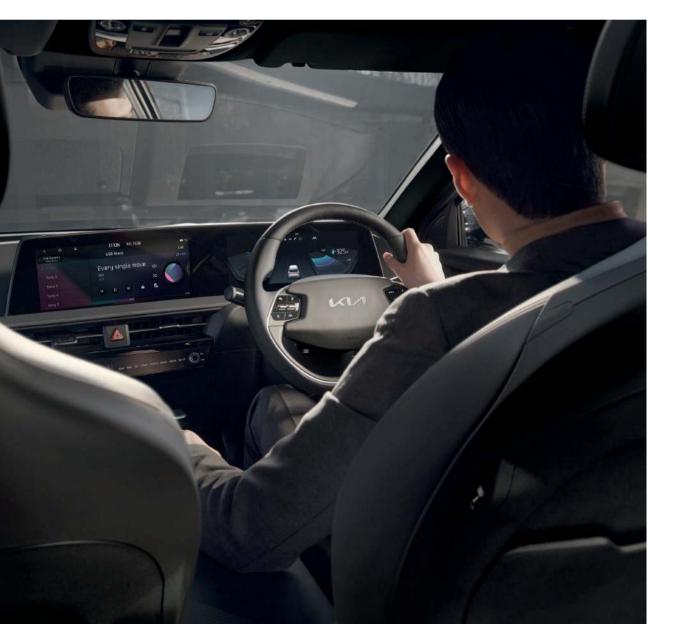

# An immersive journey for everyone.

The immersive dual 12.3" panoramic curved displays enhance your driving experience by providing important information without you needing to take your eyes off the road. And in case your phone is running out of battery, the Kia EV6 comes equipped with a range of charging ports that complete the inspirational character of the interior.

# In control of your charge status.

Time, distance and charging. These are constant concerns when it comes to an EV. That's why the Kia EV6 puts everything into perspective, so you are in control. The driver EV interface on the cluster screen gives you real-time updates and options with simple icons. Letting you know that everything is in order, so you can enjoy the ride without worrying about your next battery charge.