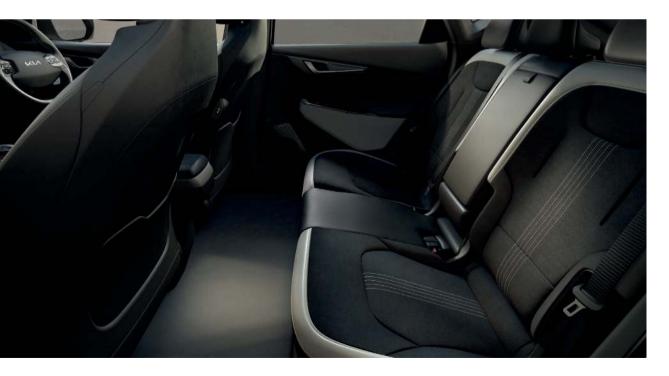

**Second-row seat comfort.** The slim front seats, the unique E-GMP platform layout and the flat floor give rear passengers more legroom. There are headrests in every position, and a centre armrest incorporates a storage box with sliding cupholder. Air vents on the B-pillars offer refreshing airflow.