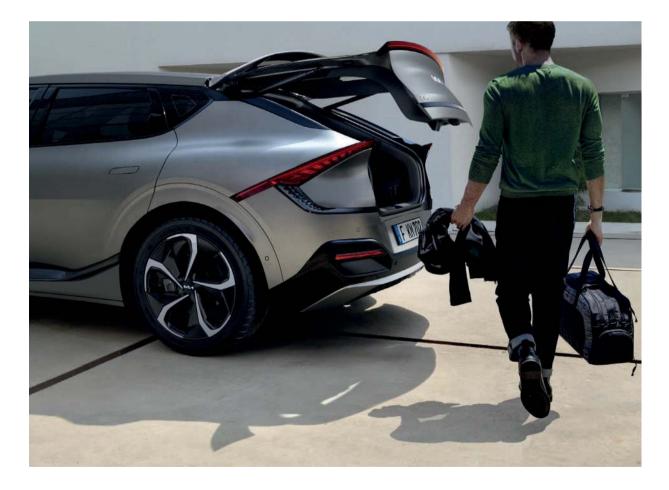

### Cargo space as big as your ideas.

When you're starting from scratch on a new platform, the possibilities are endless. Especially when it comes to cargo storage. The Kia EV6 lets you store items in places you never imagined. Under the front bonnet, under the rear cargo floor, under the cargo screen and even in spaces between and under the seats. But in case you need to accommodate even bigger items, the rear seats also fold. Because ideas come in a wide range of sizes.

**Smart power tailgate.** The power tailgate can be set to open automatically to a desired height. Stand behind the parked Kia EV6 for three seconds, and the tailgate will open automatically.

**Remote second-row seatback folding.** Pull the remote release lever on the wall of the cargo space to fold the rear seatback down, creating 1,300  $\ell$  of storage capacity. With the lever's convenient location, it's like having an extra pair of hands when you need to load long or bulky items.