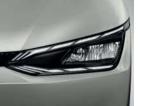

Snow White Pearl (SWP)

19" alloy wheel (Earth)

20" alloy wheel (GT-line)

Dimensions (mm) \_ Earth

Dimensions (mm) \_ GT-line

Illumination

MFR LED headlamps (Earth)

IFS LED headlamps (GT-line)