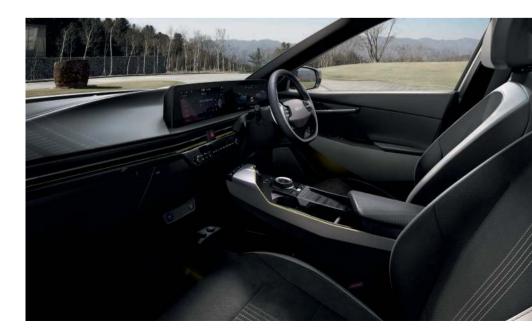

## A new standard for sustainable mobility.

Interior design is about creating the most user-centric and immersive experience through design, intuitive technologies and sustainable elements. When you're inside the Kia EV6, there's plenty of cabin space, so you can breathe freely while the vegan leather and recycled PET materials emphasize the car's sustainable nature.

## Relaxation as a design objective.

With a flat floor and a broad-shouldered frame, the Kia EV6 gave our designers more freedom to create the best design for you. The seats take up less space, but deliver more. The zero-gravity Relaxion comfort seats provide a wide range of settings so that your body is in its most comfortable position, minimizing the fatigue or discomfort you might have experienced with conventional seats, especially on long drives or when you're waiting for your car to top up its battery. Because when you're more relaxed, ideas flow better.