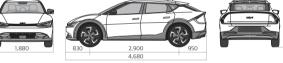

Snow White Pearl (SWP)

19" alloy wheel (Earth)

20" alloy wheel (GT-line)

Dimensions (mm) \_ Earth

Dimensions (mm) \_ GT-line

Illumination

MFR LED headlamps (Earth)

IFS LED headlamps (GT-line)