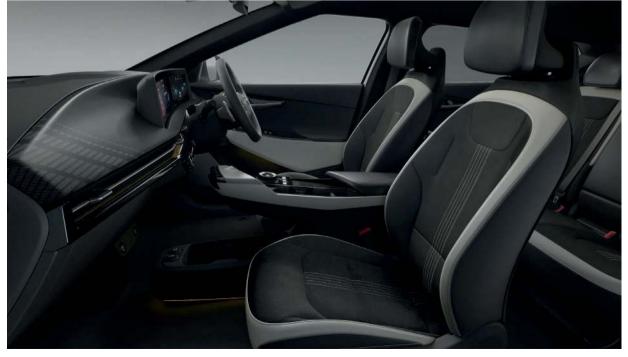

**Relaxion comfort seats.** The front seats are slimmer and more comfortable and offer more adjustability than ever before. While you charge the Kia EV6, the Relaxion seats let you recline to optimize your posture and the distribution of pressure on your body.

## Relaxation as a design objective.

With a flat floor and a broad-shouldered frame, the Kia EV6 gave our designers more freedom to create the best design for you. The seats take up less space, but deliver more. The zero-gravity Relaxion comfort seats provide a wide range of settings so that your body is in its most comfortable position, minimizing the fatigue or discomfort you might have experienced with conventional seats, especially on long drives or when you're waiting for your car to top up its battery. Because when you're more relaxed, ideas flow better.

**Second-row seat comfort.** The slim front seats, the unique E-GMP platform layout and the flat floor give rear passengers more legroom. There are headrests in every position, and a centre armrest incorporates a storage box with sliding cupholder. Air vents on the B-pillars offer refreshing airflow.

**Heated and ventilated seats.** Ventilated front seats give the driver and front passenger a more comfortable ride when the weather is warm or humid. Control the fans using the console touch buttons and adjust the levels of heating to meet the needs of passengers in the front and rear. GT-line only.