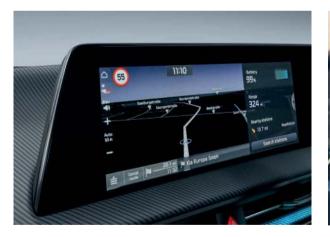

# An immersive journey for everyone.

The immersive dual 12.3" panoramic curved displays enhance your driving experience by providing important information without you needing to take your eyes off the road. And in case your phone is running out of battery, the Kia EV6 comes equipped with a range of charging ports that complete the inspirational character of the interior.

The dual 12.3" panoramic curved displays. The Kia EV6's integrated curved displays are not only beautiful, but offer a truly immersive experience. They enhance the driving experience by providing high-definition navigation and important information, with minimal controls for an unobstructed and easy driving experience.