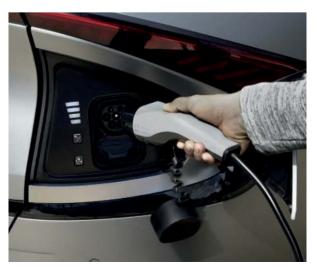

**Charging port.** The charging port door opens and shuts electronically. Just press the door itself, or the button on the left of the dash controls. You can also use a smartphone or voice command. Inside the cover, a bar graph displays the charging level.

**Charging cable, Mode 3.** Fast-charging your new electric vehicle couldn't be easier or faster. The Mode 3 charging cable is equipped with Type 2 plugs at both ends and can be used for day-to-day charging at public and domestic charging points with Type 2 sockets.