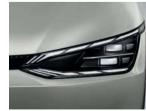

Snow White Pearl (SWP)

19" alloy wheel (Earth)

20" alloy wheel (GT-line)

Dimensions (mm) \_ Earth

Dimensions (mm) \_ GT-line

Illumination

MFR LED headlamps (Earth)

IFS LED headlamps (GT-line)