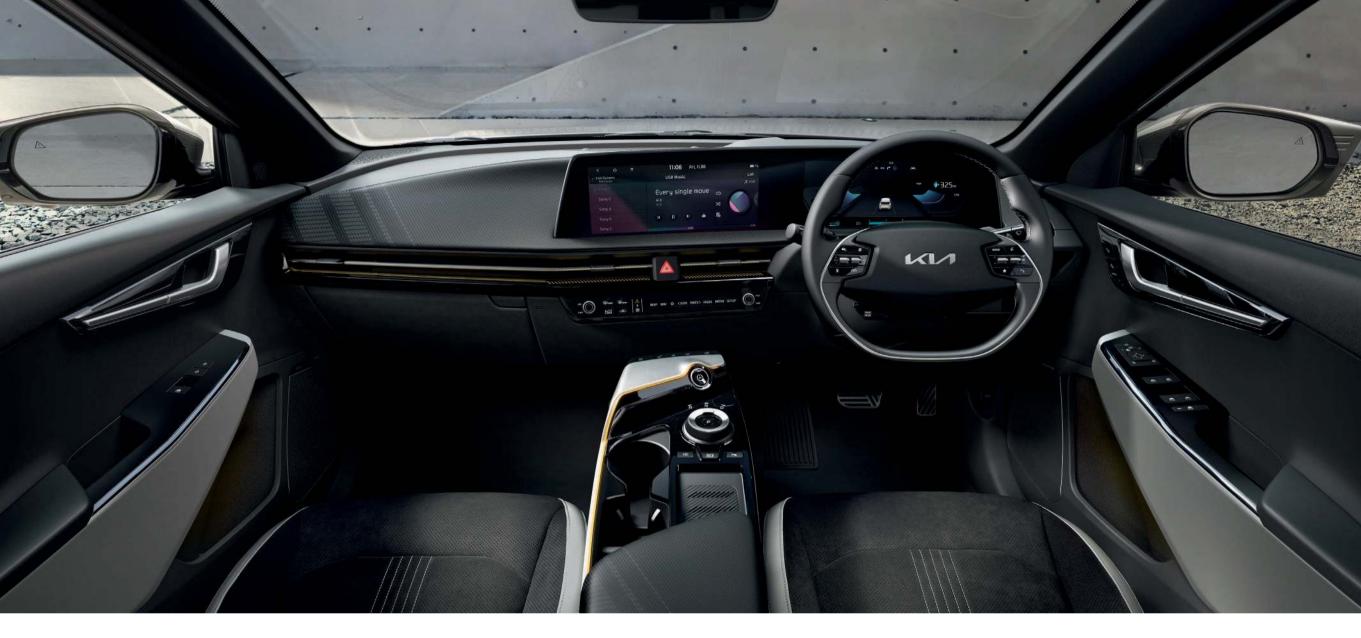

# An immersive journey for everyone.

The immersive dual 12.3" panoramic curved displays enhance your driving experience by providing important information without you needing to take your eyes off the road. And in case your phone is running out of battery, the Kia EV6 comes equipped with a range of charging ports that complete the inspirational character of the interior.

The dual 12.3" panoramic curved displays. The Kia EV6's integrated curved displays are not only beautiful, but offer a truly immersive experience. They enhance the driving experience by providing high-definition navigation and important information, with minimal controls for an unobstructed and easy driving experience.

**Infotainment/climate switchable controller.** The switchable controller offers an intuitive way to interact with the car, while keeping all important information easily accessible. Press the one-touch infotainment icon or climate icon, and the relevant menus to make any adjustment you desire.