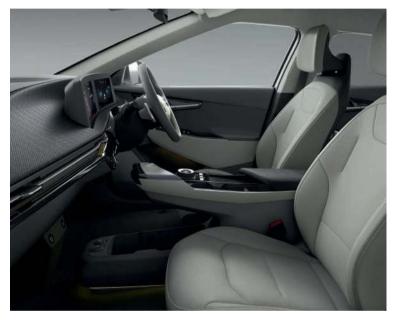

## A new standard for sustainable mobility.

Interior design is about creating the most user-centric and immersive experience through design, intuitive technologies and sustainable elements. When you're inside the Kia EV6, there's plenty of cabin space, so you can breathe freely while the vegan leather and recycled PET materials emphasize the car's sustainable nature.

# An immersive journey for everyone.

The immersive dual 12.3" panoramic curved displays enhance your driving experience by providing important information without you needing to take your eyes off the road. And in case your phone is running out of battery, the Kia EV6 comes equipped with a range of charging ports that complete the inspirational character of the interior.

The dual 12.3" panoramic curved displays. The Kia EV6's integrated curved displays are not only beautiful, but offer a truly immersive experience. They enhance the driving experience by providing high-definition navigation and important information, with minimal controls for an unobstructed and easy driving experience.

**Relaxion comfort seats.** The front seats are slimmer and more comfortable and offer more adjustability than ever before. While you charge the Kia EV6, the Relaxion seats let you recline to optimize your posture and the distribution of pressure on your body.

## Relaxation as a design objective.

With a flat floor and a broad-shouldered frame, the Kia EV6 gave our designers more freedom to create the best design for you. The seats take up less space, but deliver more. The zero-gravity Relaxion comfort seats provide a wide range of settings so that your body is in its most comfortable position, minimizing the fatigue or discomfort you might have experienced with conventional seats, especially on long drives or when you're waiting for your car to top up its battery. Because when you're more relaxed, ideas flow better.