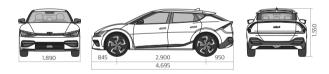

### Customize your distinctive style.

The EV6 is available in a wide range of colours to fit your style, whether bold or subdued. And no matter which design you pick, the wheels not only look great but also provide added aerodynamics.

#### Exterior body colours

Yacht Blue (DU3)

Steel Gray (KLG)\* \*Earth only

Gravity Blue (B4U)\* \*Earth only

Runway Red (CR5)

Aurora Black Pearl (ABP)

Wheels

Moonscape (KLM) GT-line only

Snow White Pearl (SWP)

19" alloy wheel (Earth)

20" alloy wheel (GT-line)

Dimensions (mm) \_ Earth

Dimensions (mm) \_ GT-line

Illumination

MFR LED headlamps (Earth)

IFS LED headlamps (GT-line)

Information about the tyres with respect to fuel efficiency and other parameters according to Regulation (EU) 2020/740 are available on our website, please visit [www.kia.com]. The information on tyres as indicated is for information only.