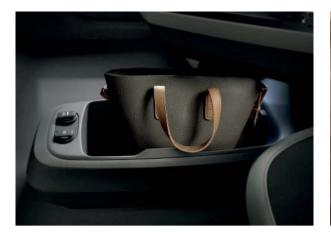

**Console tray.** The center console includes an armrest, cupholders, a wireless charging pad above, and an open tray below that can hold shoes, tablets, or handbags.

**Front storage trunk (52** *ℓ***).** Extra space is a useful benefit of the new Kia EV6 platform. That includes a convenient storage space under the front bonnet. It holds up to 52 *ℓ* on 2WD models.