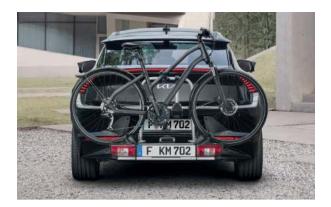

**Bike carrier for all tow bars.** The ideal companion for cycling holidays or day trips. Designed for maximum enjoyment and minimum hassle. Easy to load, theft-resistant and you can even open the tailgate with your bikes on the back!