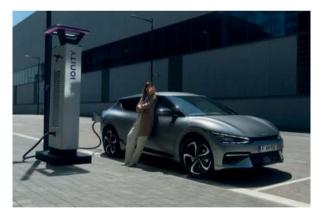

#### Reinventing how we charge.

The Kia EV6 multi-charging system operates with both 400 V and 800 V chargers without the need for an additional adapter. And unlike previous EVs, which only accept one-way charging, the Kia EV6 becomes your portable energy source wherever you are. So you can power any electric item you need for any inspirational journey.

Electric to the touch. When you drive one of Kia's electric models, the Kia Connect app and Kia Connect on-board services keep you firmly in the know and in control. With the Kia Connect app, you can remotely access battery charging to start, stop and schedule your charging progress. Hit remote climate control and you can set and schedule the temperature before you get in the car, so it's just right. With Kia Connect on-board services you can find a charging point under live EV stations; using data from the up-to-date real-time network, you can easily discover the locations of charging stations as well as other details such as plug availability and compatible connector types.