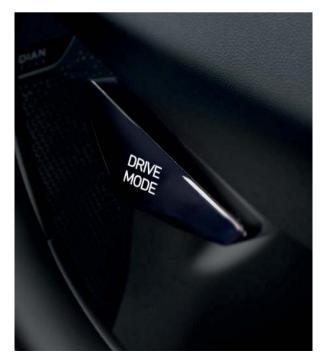

**Drive Mode Select (DMS).** The Kia EV6 can adjust to the way you like to drive. Choose Normal, Sport or Eco drive mode using steering wheel or voice controls. Sport mode lets you accelerate more quickly, while Eco saves energy to extend your driving range. Each mode has a theme display on the cluster screen with unique visual effects that may also switch from white to black at night.