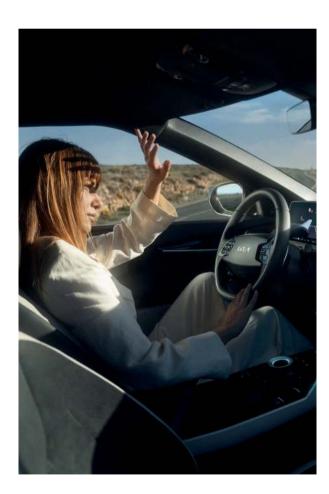

# An immersive journey for everyone.

The immersive dual 12.3" panoramic curved displays enhance your driving experience by providing important information without you needing to take your eyes off the road. And in case your phone is running out of battery, the Kia EV6 comes equipped with a range of charging ports that complete the inspirational character of the interior.

The dual 12.3" panoramic curved displays. The Kia EV6's integrated curved displays are not only beautiful, but offer a truly immersive experience. They enhance the driving experience by providing high-definition navigation and important information, with minimal controls for an unobstructed and easy driving experience.