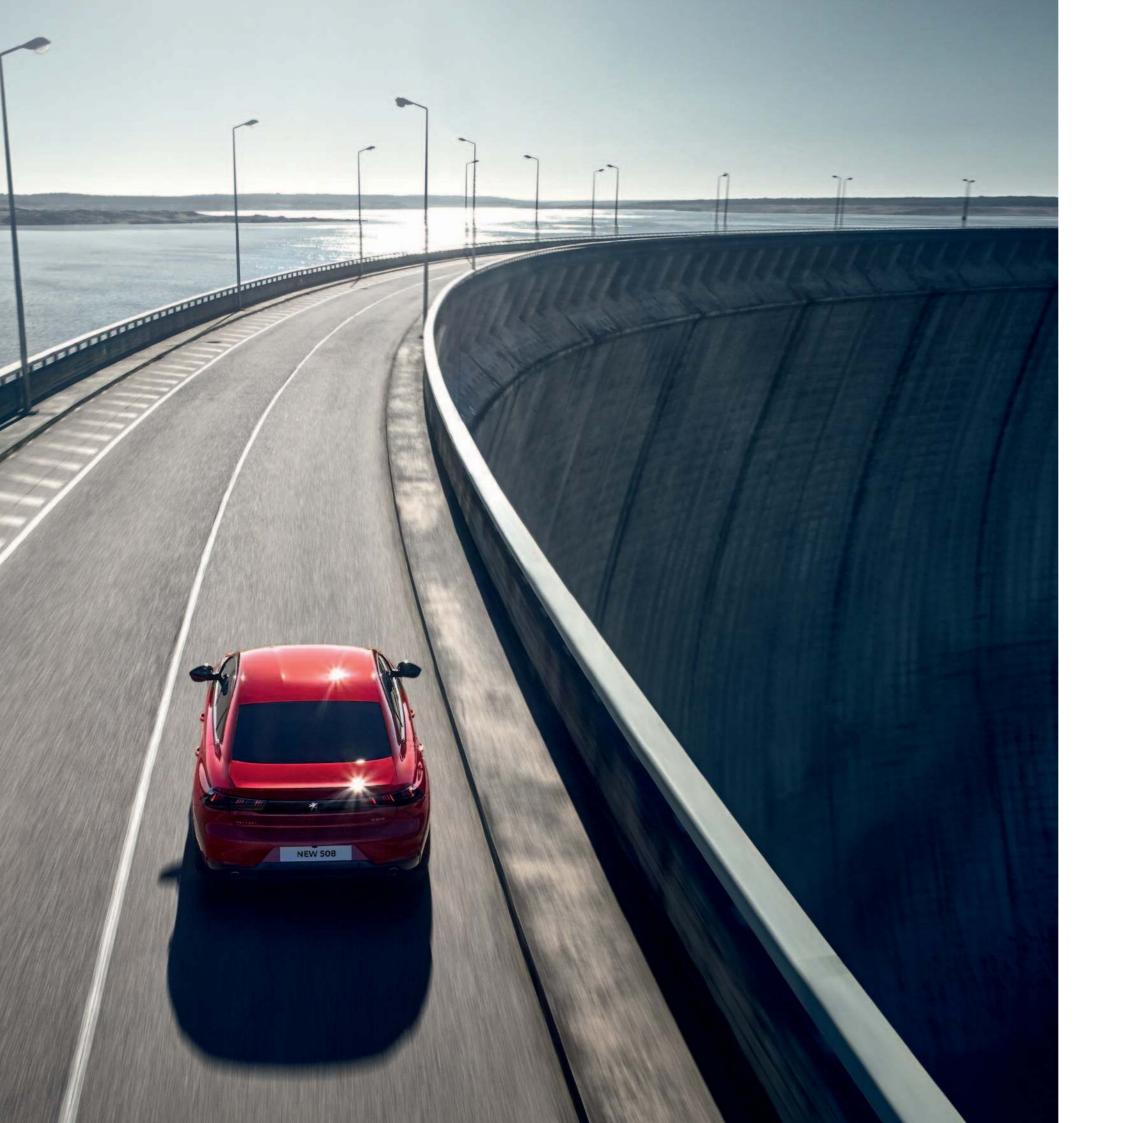

# FEEL THE DRIVE.

The new PEUGEOT 508 benefits from the most advanced road-holding technologies the brand has ever developed.

Precise steering and exemplary handling are enhanced by the Active Suspension Control\*, to intensify the driving pleasure.