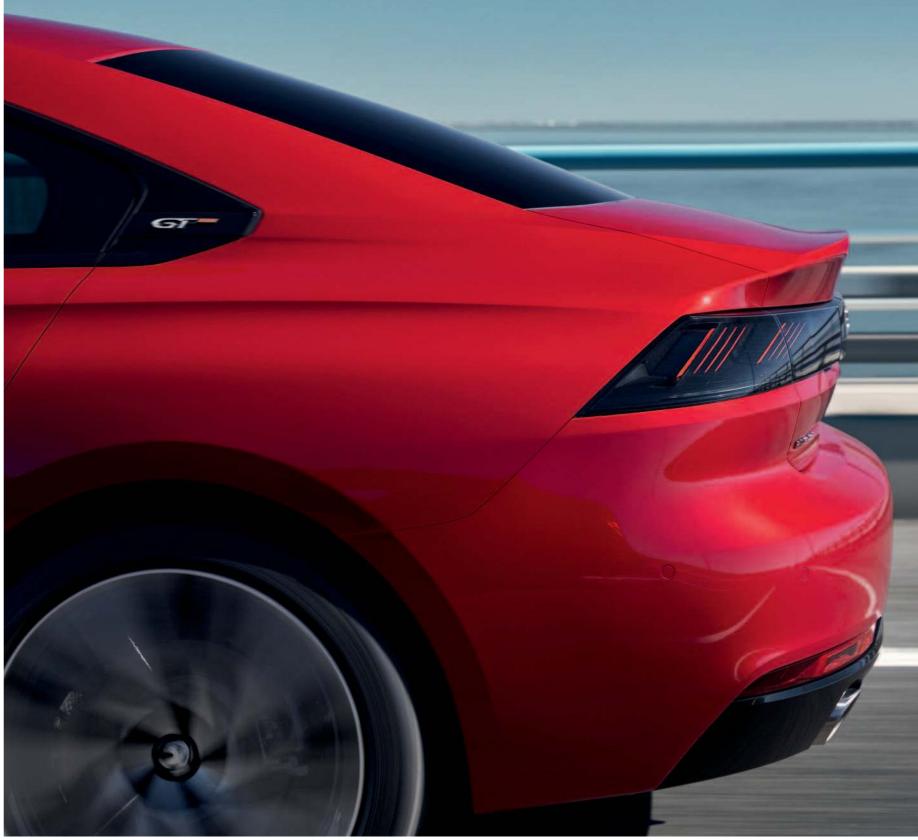

## SEE THE LIGHT.

To complement the sharp, sleek design, the new PEUGEOT 508 sports a distinctive lighting signature. Full LED head lights\* (includes static cornering function\*), with automatic high beam assist\* and LED indicators\*, lend themselves to safer driving, day or night.

# UNFORGETTABLE.

These lights are illuminated throughout the night and day, with adaptive intensity. Differing in appearance depending on side or full rear view, they are instantly identifiable and a clear signature of the brand.

## RESOLUTELY MODERN.

Directly inspired by the PEUGEOT Instinct concept car, the back of the car reveals an original feature of the new PEUGEOT 508: a deftly hidden tailgate blends elegance with practicality, giving optimal access to the 487-litre boot. Large wheels\* highlight the steely, muscular design.