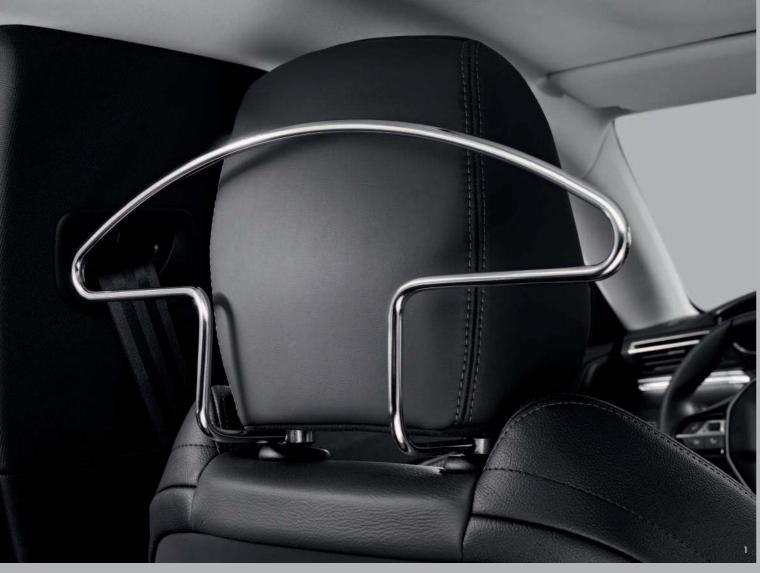

#### ACCESSORISE YOUR JOURNEY.

The new PEOGEOT 508 can be equipped with transport, protection, comfort and multimedia solution accessories, to preserve your vehicle and make your travels even more pleasan Talk to your local PEUGEOT Dealer about your Accessory options today.

- 1 Clothes hanger
- 2 Velvet carpet set
- 3 Boot protector
- Set of two front mud flane