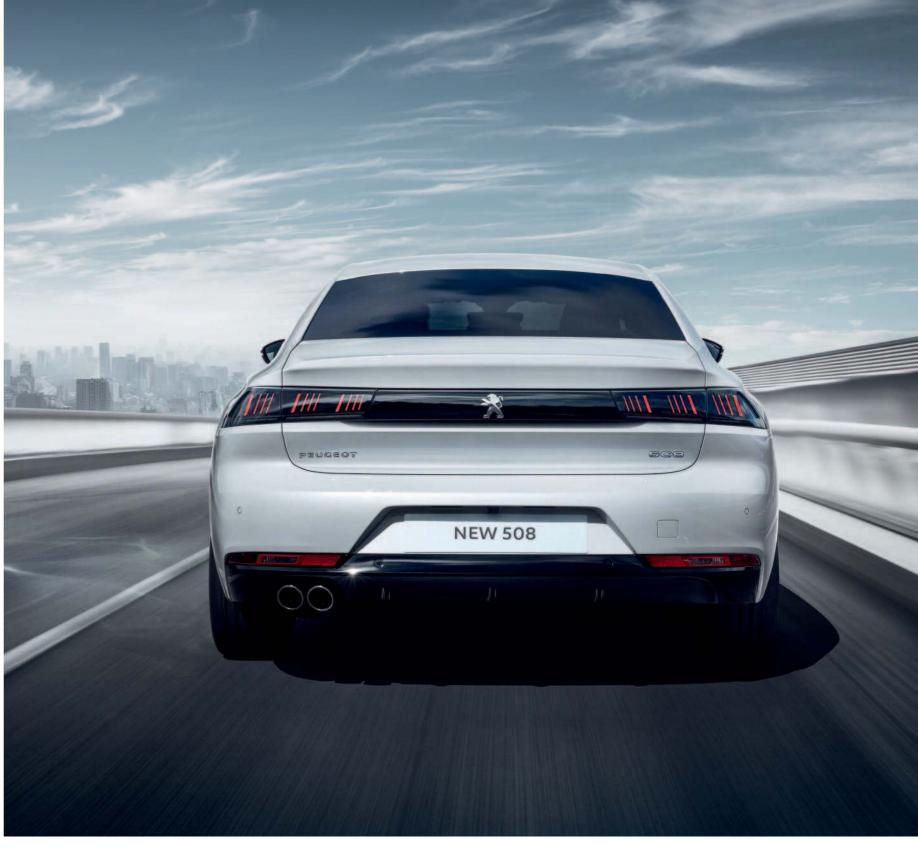

# UNFORGETTABLE.

These lights are illuminated throughout the night and day, with adaptive intensity. Differing in appearance depending on side or full rear view, they are instantly identifiable and a clear signature of the brand.

## RESOLUTELY MODERN.

Directly inspired by the PEUGEOT Instinct concept car, the back of the car reveals an original feature of the new PEUGEOT 508: a deftly hidden tailgate blends elegance with practicality, giving optimal access to the 487-litre boot. Large wheels\* highlight the steely, muscular design.