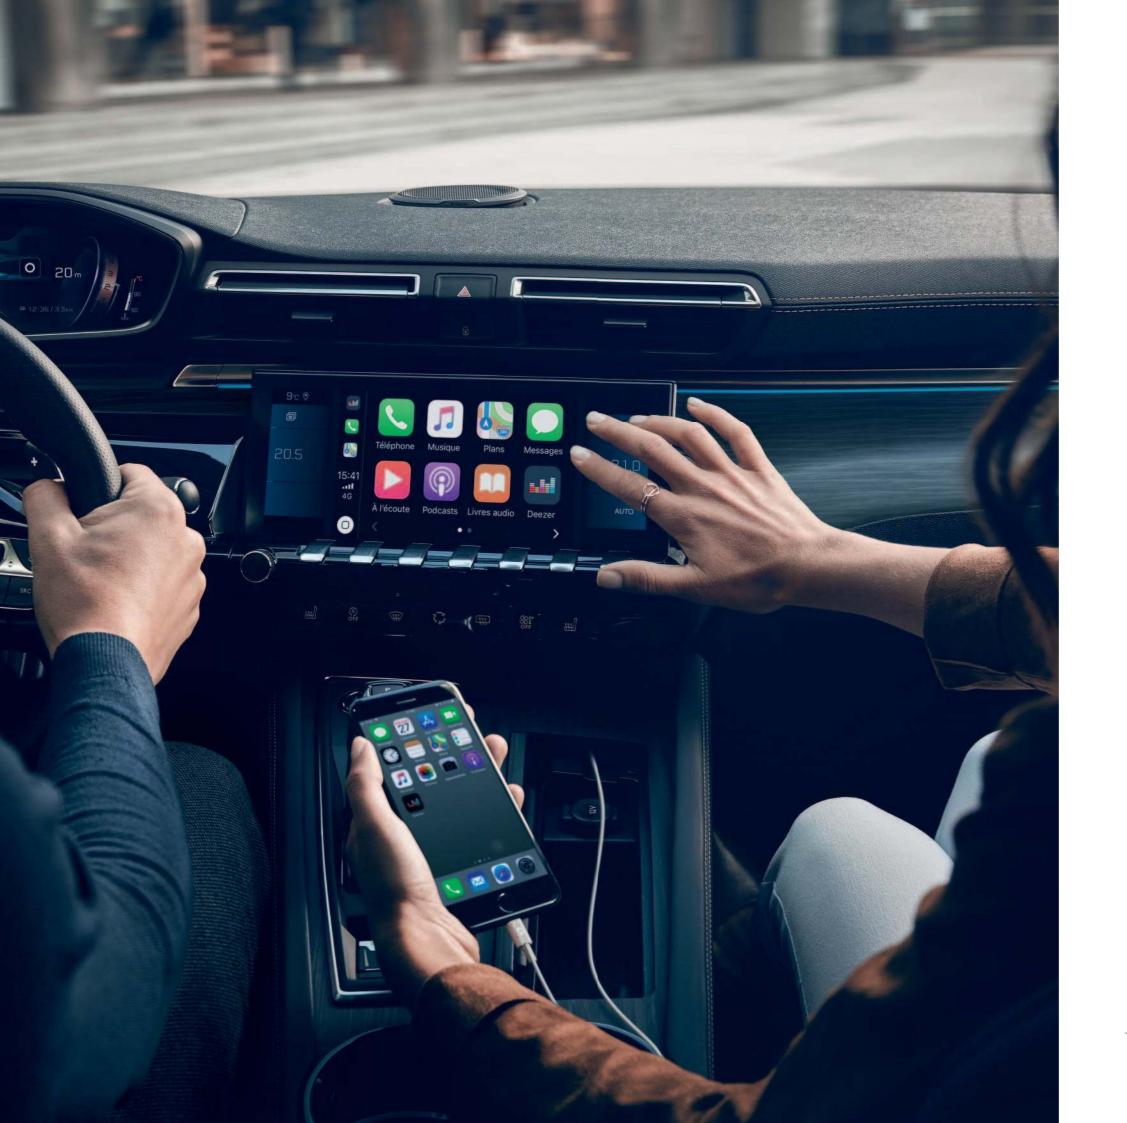

## STAY CONNECTED TO THE WORLD.

With MirrorScreen® functionality\*, connectivity has never been so easy or instantaneous thanks to voice recognition, a wireless charging plate\*\*, up to 4 USB connections\*\*, a jack plug in the armrest and two 12V sockets, including one in the boot. Using a compatible smartphone, key features are mirrored onto the capacitive touchscreen, including music and maps.

<sup>\*</sup> Mirror Screen® works via either Android Auto (for Android smartphones) or Apple CarPlay™ (for iOS smartphones)
\*\* Not available, optional or standard according to the trim chosen. Please refer to the model specification sheet for full details