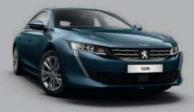

## BOLD ELEGANCE.

Immediately recognisable thanks to its distinctive chrome-chequered grille, framed by full LED head lights\*, the new PEUGEOT 508 embodies the radically modern fastback that doesn't compromise on design. With the famous lion centred on its radiator grill and the 508 logo upon the nose of the bonnet, the new PEUGEOT 508 pays tribute to its acclaimed predecessors, the PEUGEOT 504 and 504 coupé.

## SEE THE LIGHT.

To complement the sharp, sleek design, the new PEUGEOT 508 sports a distinctive lighting signature. Full LED head lights\* (includes static cornering function\*), with automatic high beam assist\* and LED indicators\*, lend themselves to safer driving, day or night.