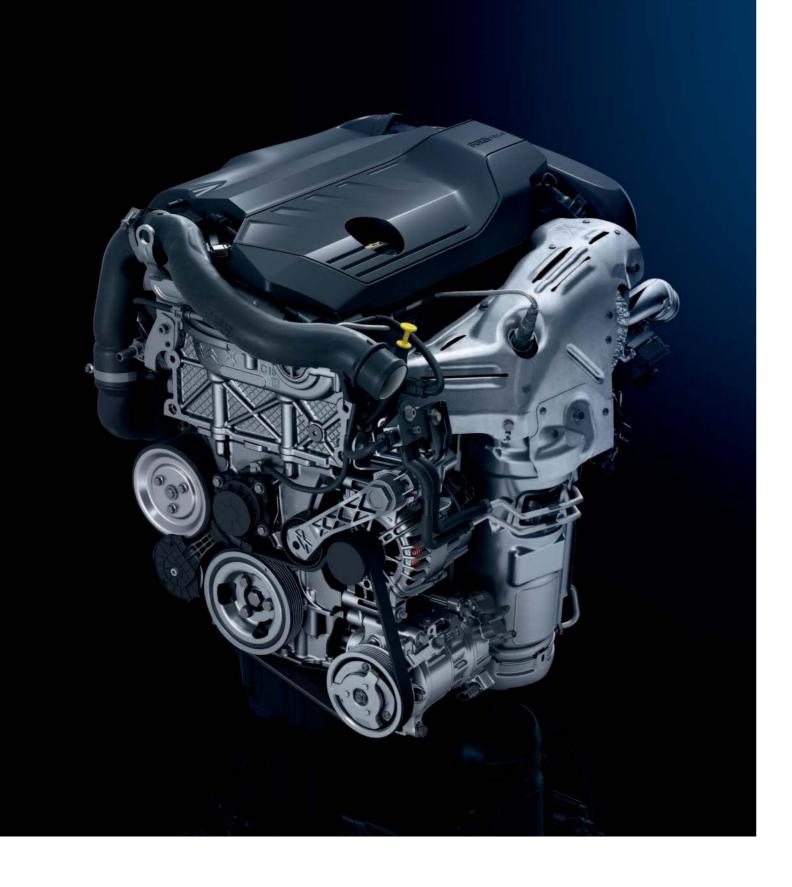

#### DEMAND EFFICIENY.

With decades of proven expertise in engine production, the new 508 is powered by PEUGEOT's latest generation PureTech and BlueHDi engines\*, offering the perfect balance between power and performance, without compromising on efficiency.