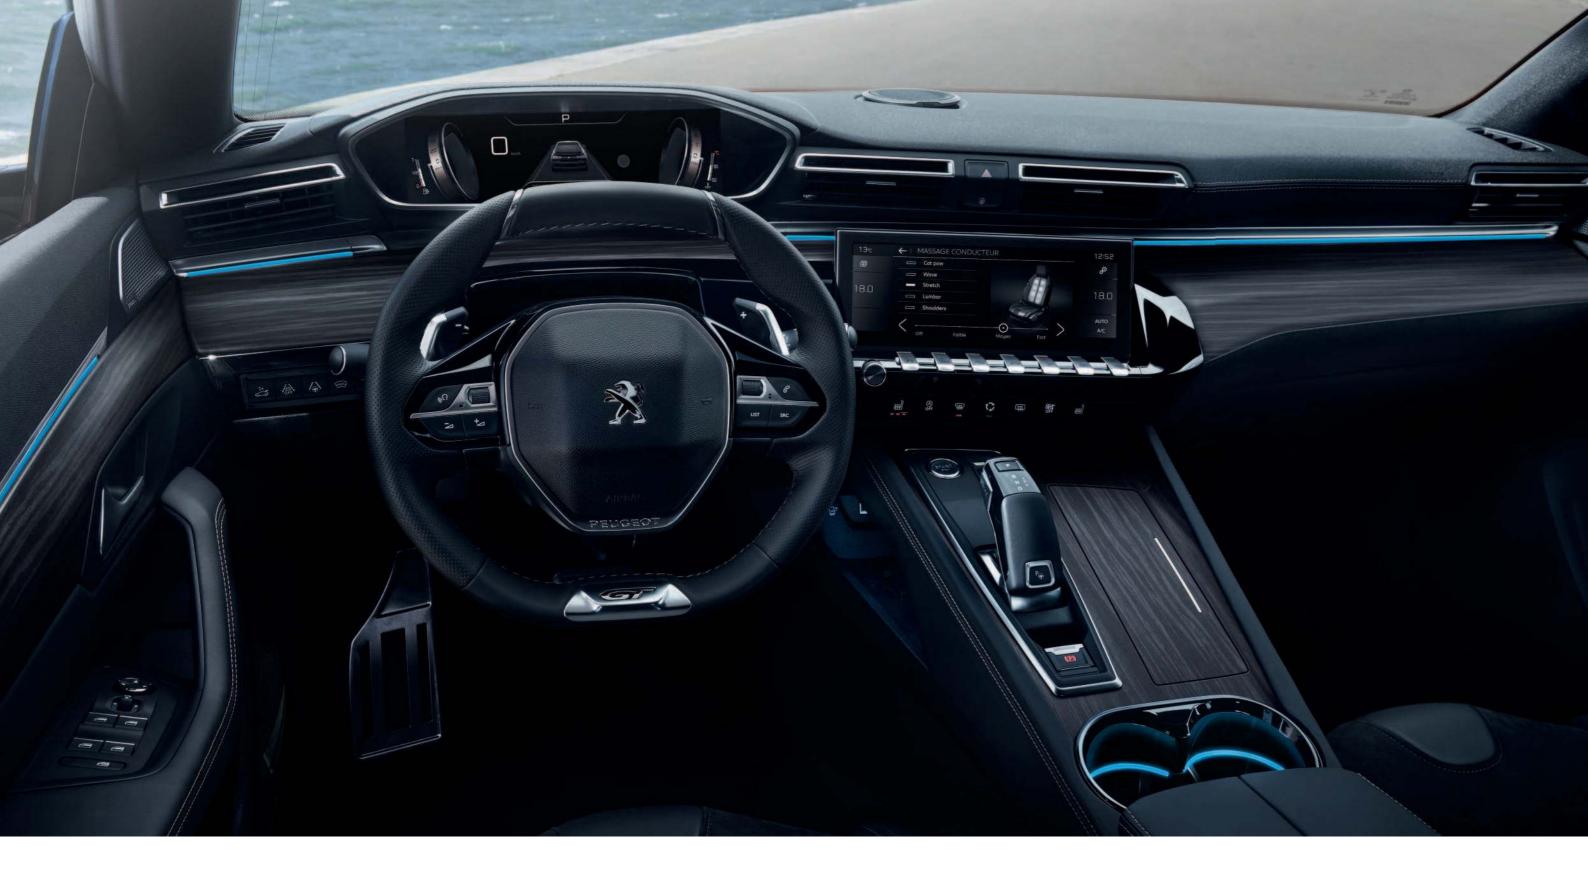

## LATEST GENERATION PEUGEOT I-COCKPIT®.

Take the driver's seat in the new PEUGEOT 508 and enjoy a sensory delight, thanks to the latest generation PEUGEOT i-Cockpit®. The compact steering wheel, configurable head-up digital instrument panel\* and 10" HD capacitive touch screen\* ensure maximum driver control, whilst toggle switches allow easy access to vehicle settings.

## TIMELESS MODERNITY.

Stylish details abound aboard the new PEUGEOT 508. Every detail of the ultra-modern new 508 has been designed with quality and perfection in mind. No detail has been overlooked. Attention to detail and sumptuous materials\* throughout allow you to luxuriate in comfort and pleasure.