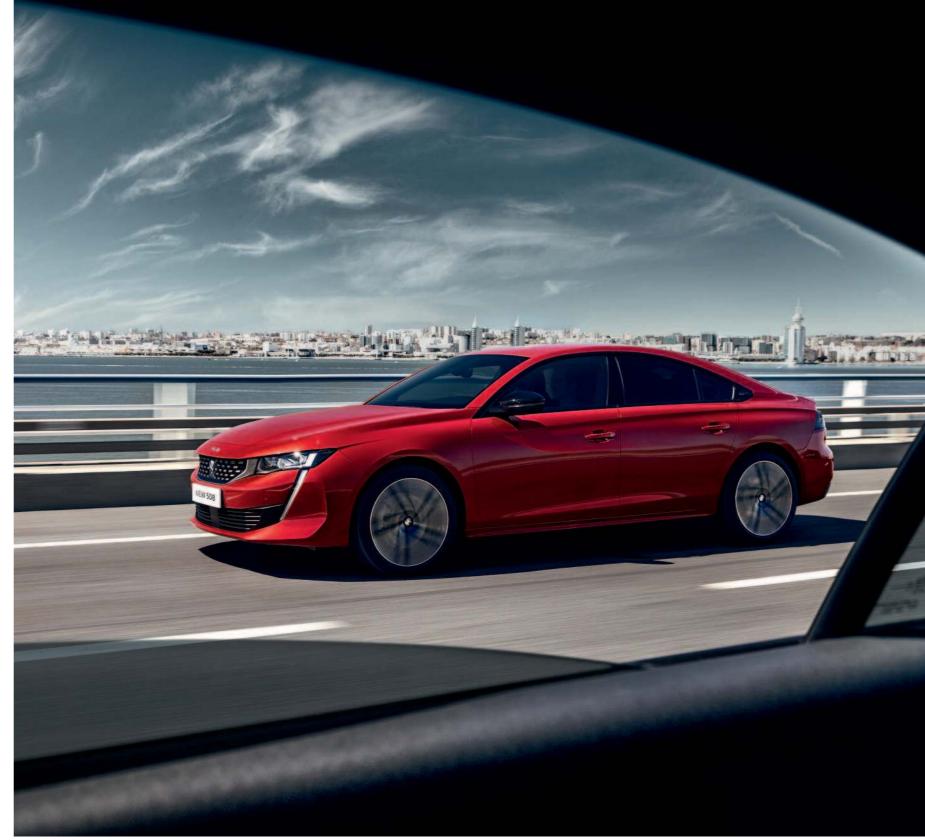

# FEEL THE DRIVE.

The new PEUGEOT 508 benefits from the most advanced road-holding technologies the brand has ever developed.

Precise steering and exemplary handling are enhanced by the Active Suspension Control\*, to intensify the driving pleasure.