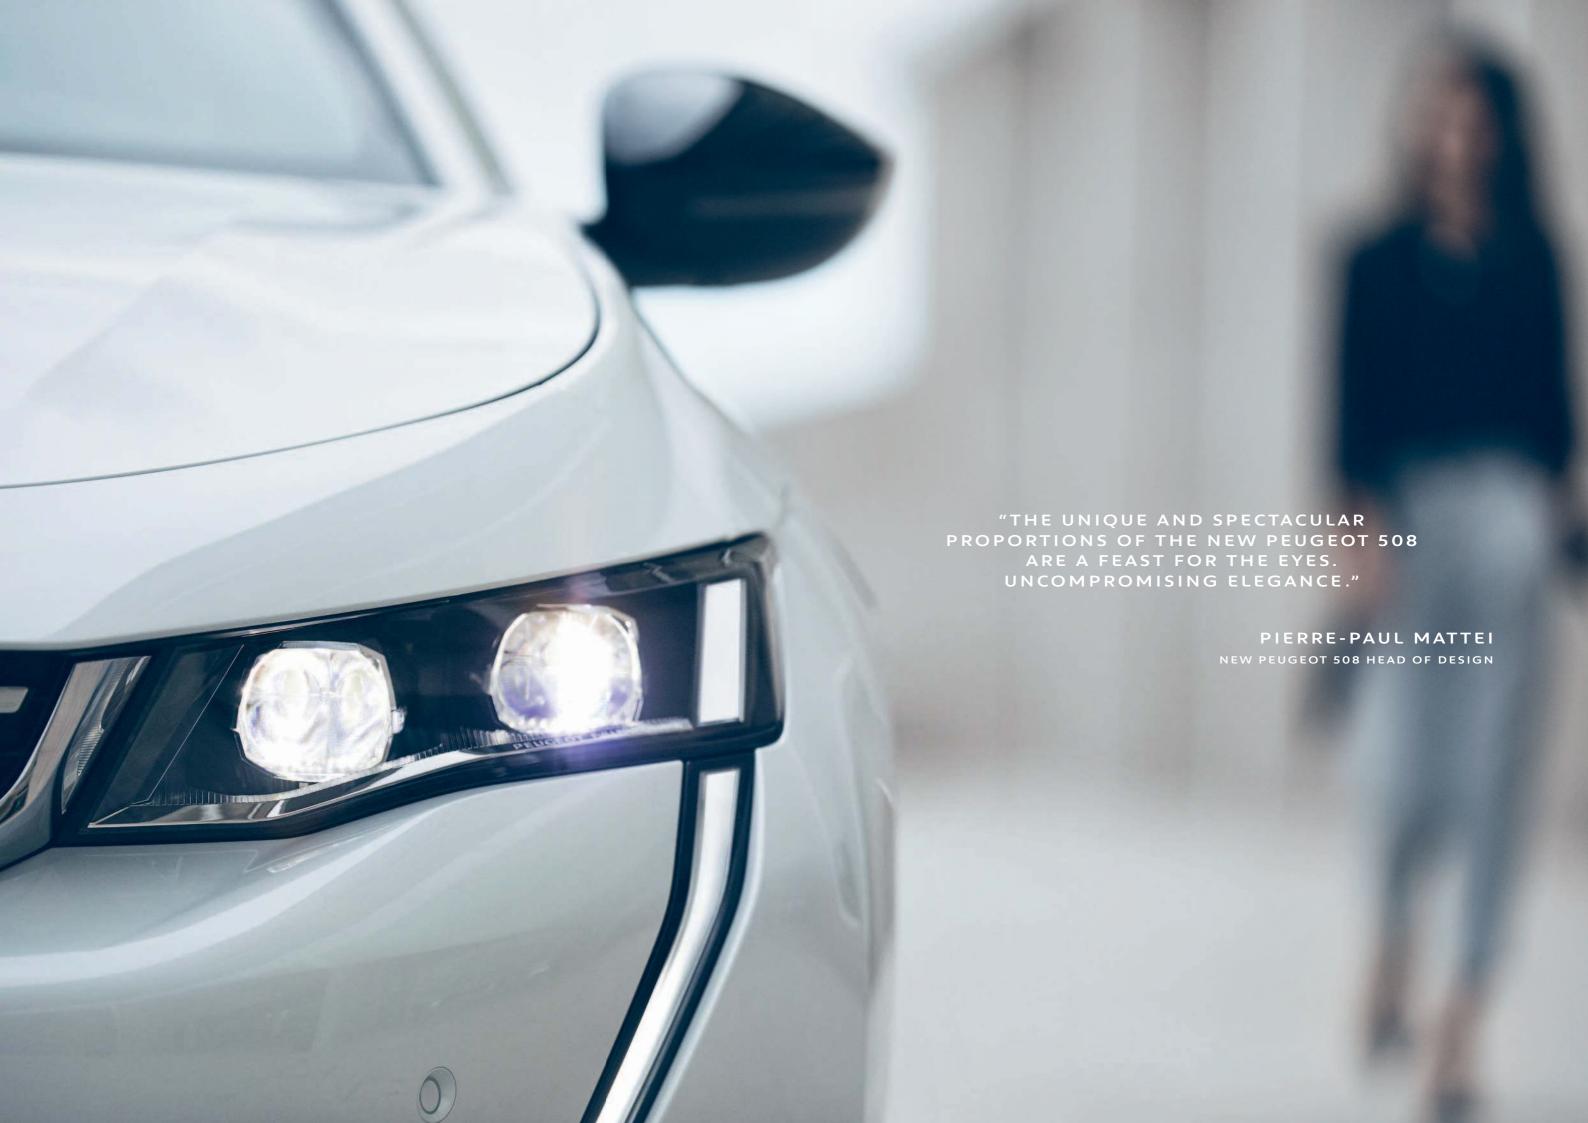

## BOLD ELEGANCE.

Immediately recognisable thanks to its distinctive chrome-chequered grille, framed by full LED head lights\*, the new PEUGEOT 508 embodies the radically modern fastback that doesn't compromise on design. With the famous lion centred on its radiator grill and the 508 logo upon the nose of the bonnet, the new PEUGEOT 508 pays tribute to its acclaimed predecessors, the PEUGEOT 504 and 504 coupé.

## SEE THE LIGHT.

To complement the sharp, sleek design, the new PEUGEOT 508 sports a distinctive lighting signature. Full LED head lights\* (includes static cornering function\*), with automatic high beam assist\* and LED indicators\*, lend themselves to safer driving, day or night.