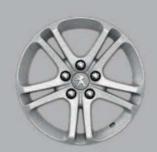

#### SIMPLY SHINE

Aluminium rims, matt or glossy, give the ultimate exterior touch to the new PEUGEOT 508.

To trulu personalise uour new PEUGEOT 508. choose from a range of 7 allou rims.

\* Please refer to the product specification guide for details on allou rims available

16" BANDON

16" CYPRESS

17" MERION

17" MERION

18" HIRONE

18" SPERONE diamond cut two tone

19" AUGUSTA diamond two cut tone

46