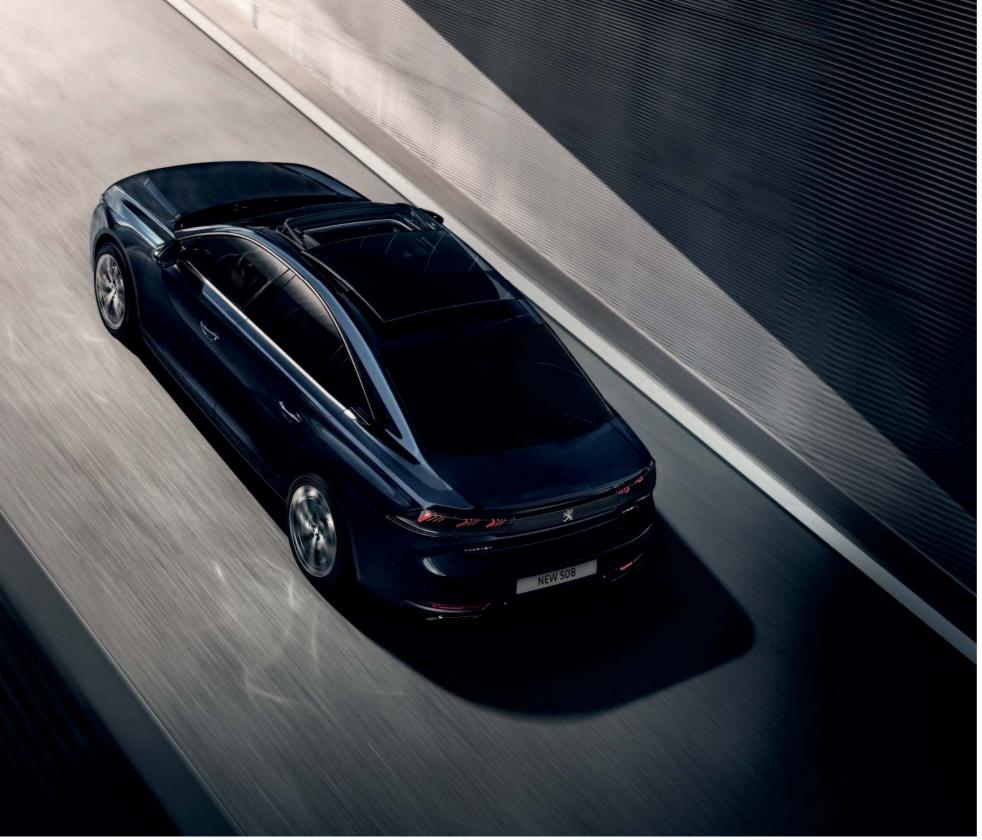

## RESOLUTELY MODERN.

Directly inspired by the PEUGEOT Instinct concept car, the back of the car reveals an original feature of the new PEUGEOT 508: a deftly hidden tailgate blends elegance with practicality, giving optimal access to the 487-litre boot. Large wheels\* highlight the steely, muscular design.

## AND THE BIG THINGS.

A large 487 litre capacity boot with extra wide tailgate opening, swallows luggage and offers exemplary practicality.

The new PEUGEOT 508 can also be equipped with a hands-free tailgate\*, which, combined with Keyless Access and Start\*, allows you to open or close the boot with a simple foot gesture under the rear bumper.