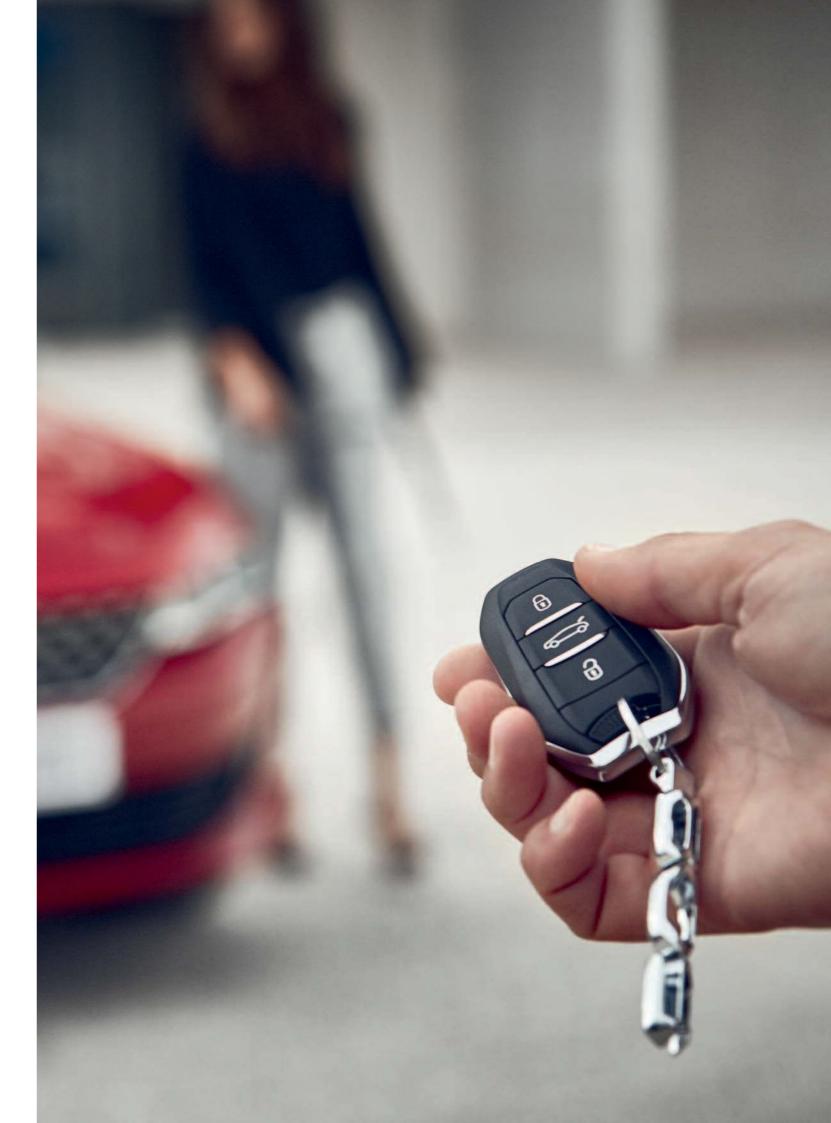

## AND THE BIG THINGS.

A large 487 litre capacity boot with extra wide tailgate opening, swallows luggage and offers exemplary practicality.

The new PEUGEOT 508 can also be equipped with a hands-free tailgate\*, which, combined with Keyless Access and Start\*, allows you to open or close the boot with a simple foot gesture under the rear bumper.