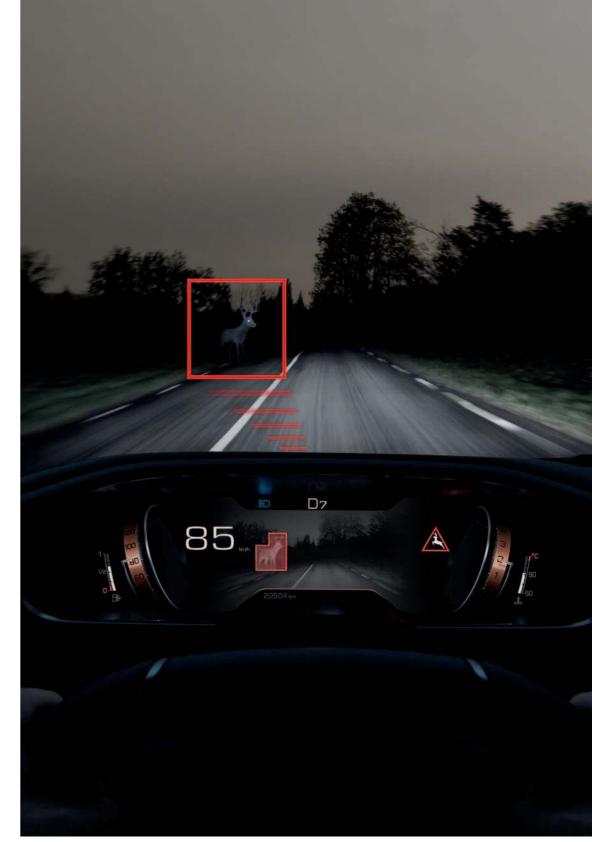

## DETECT EVEN IN THE DARK.

At night or in reduced visibility, for optimised driving safety, a Night Vision infrared camera\* detects the presence of pedestrians or animals in front of the vehicle. The image is then displayed in your field of vision, on the digital head-up instrument panel, and an audible warning signal is given.