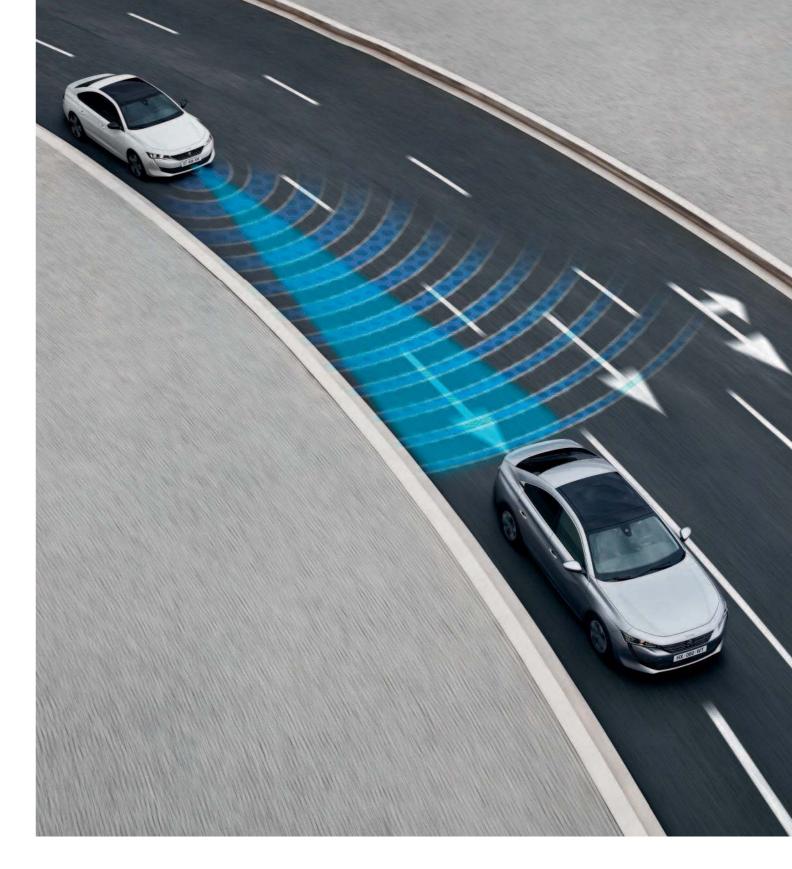

#### THE ROAD TO AUTONOMY.

With the Driver Assist Plus Pack\*, drive your new PEUGEOT 508 semi-autonomously. Thanks to the radar located in the centre of the front bumper and the camera located at the top of the windshield, the Adaptive Cruise Control with Stop & Go function automatically adjusts the speed of the vehicle to that of the vehicle in front, to maintain a safe and constant distance. It is coupled with a Lane Position Maintenance System, which maintains the driver's chosen position of the car.