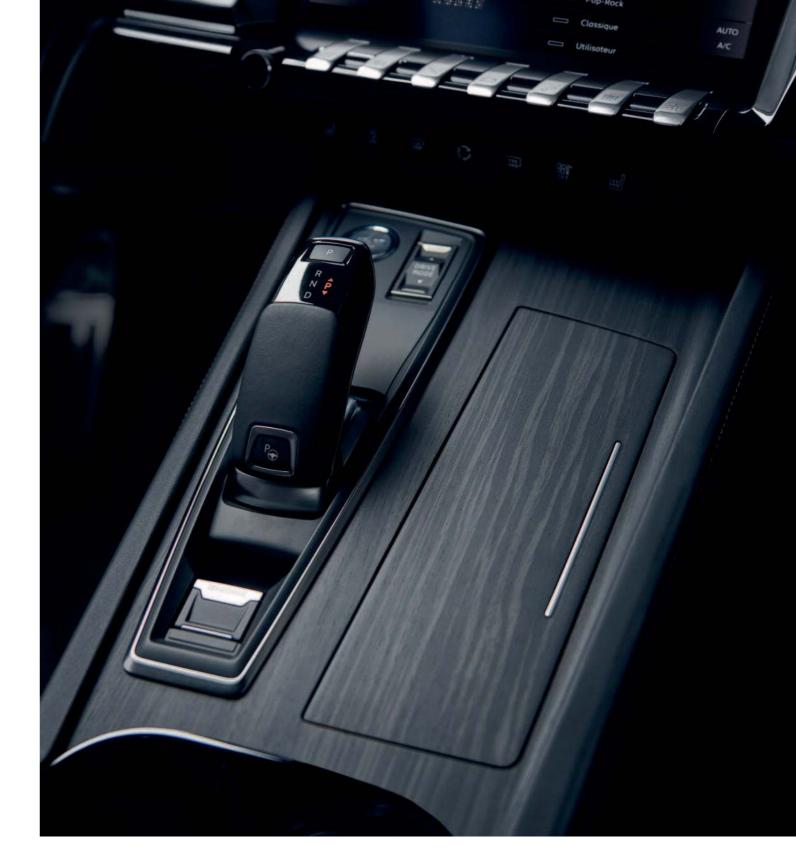

## IT'S THE LITTLE THINGS...

Many thoughtful storage spaces are distributed throughout the cabin to hold items of various sizes, allowing ease of access at all times, including a clever compartment built into the centre arm rest and a hidden compartment, built into the central console.