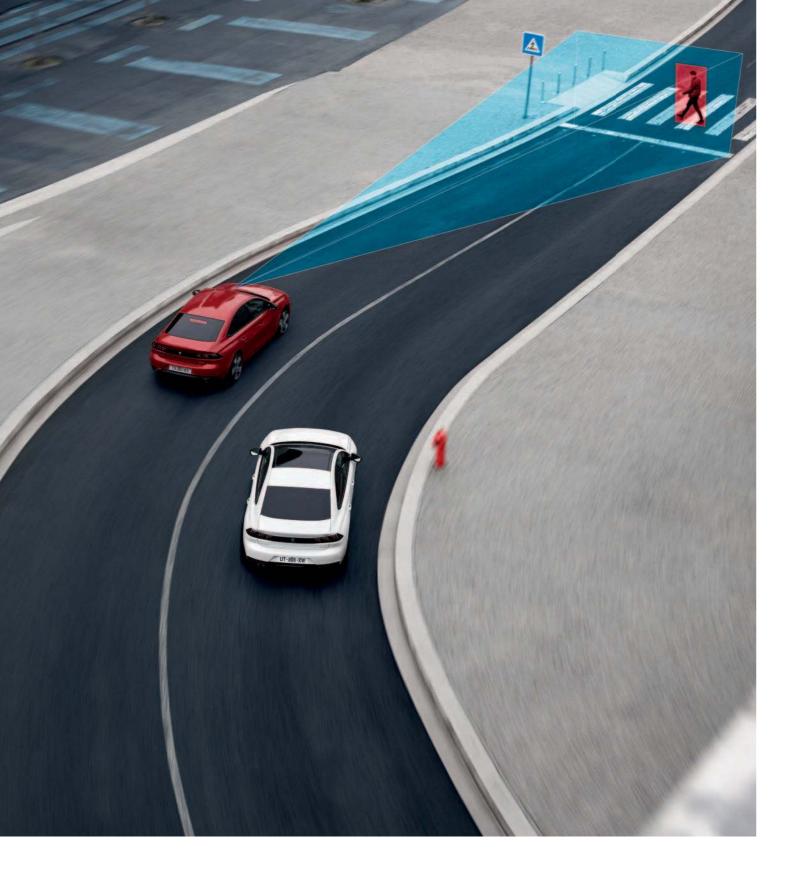

## PEACE OF MIND.

Equipped with a host of advanced driver assist solutions\*, the new PEUGEOT 508 features the latest-generation technology to ensure your safety, the safety of your passengers and the safety of pedestrians around you.

#### ANTICIPATE THE UNKNOWN.

With the Safety Pack\*, the driving aids support you for a complete peace of mind trip. It includes Automatic Emergency Braking (Active Safety Brake) with Collision Alert, Distance Alert, Lane Keeping Assist and Speed Limit Recognition and Recommendation. The Safety Plus Pack\* offers advanced safety by integrating an Active Blind Spot Monitoring System, Driver Attention Alert, Automatic High-Beam Switching and Extended Headlight Recognition.