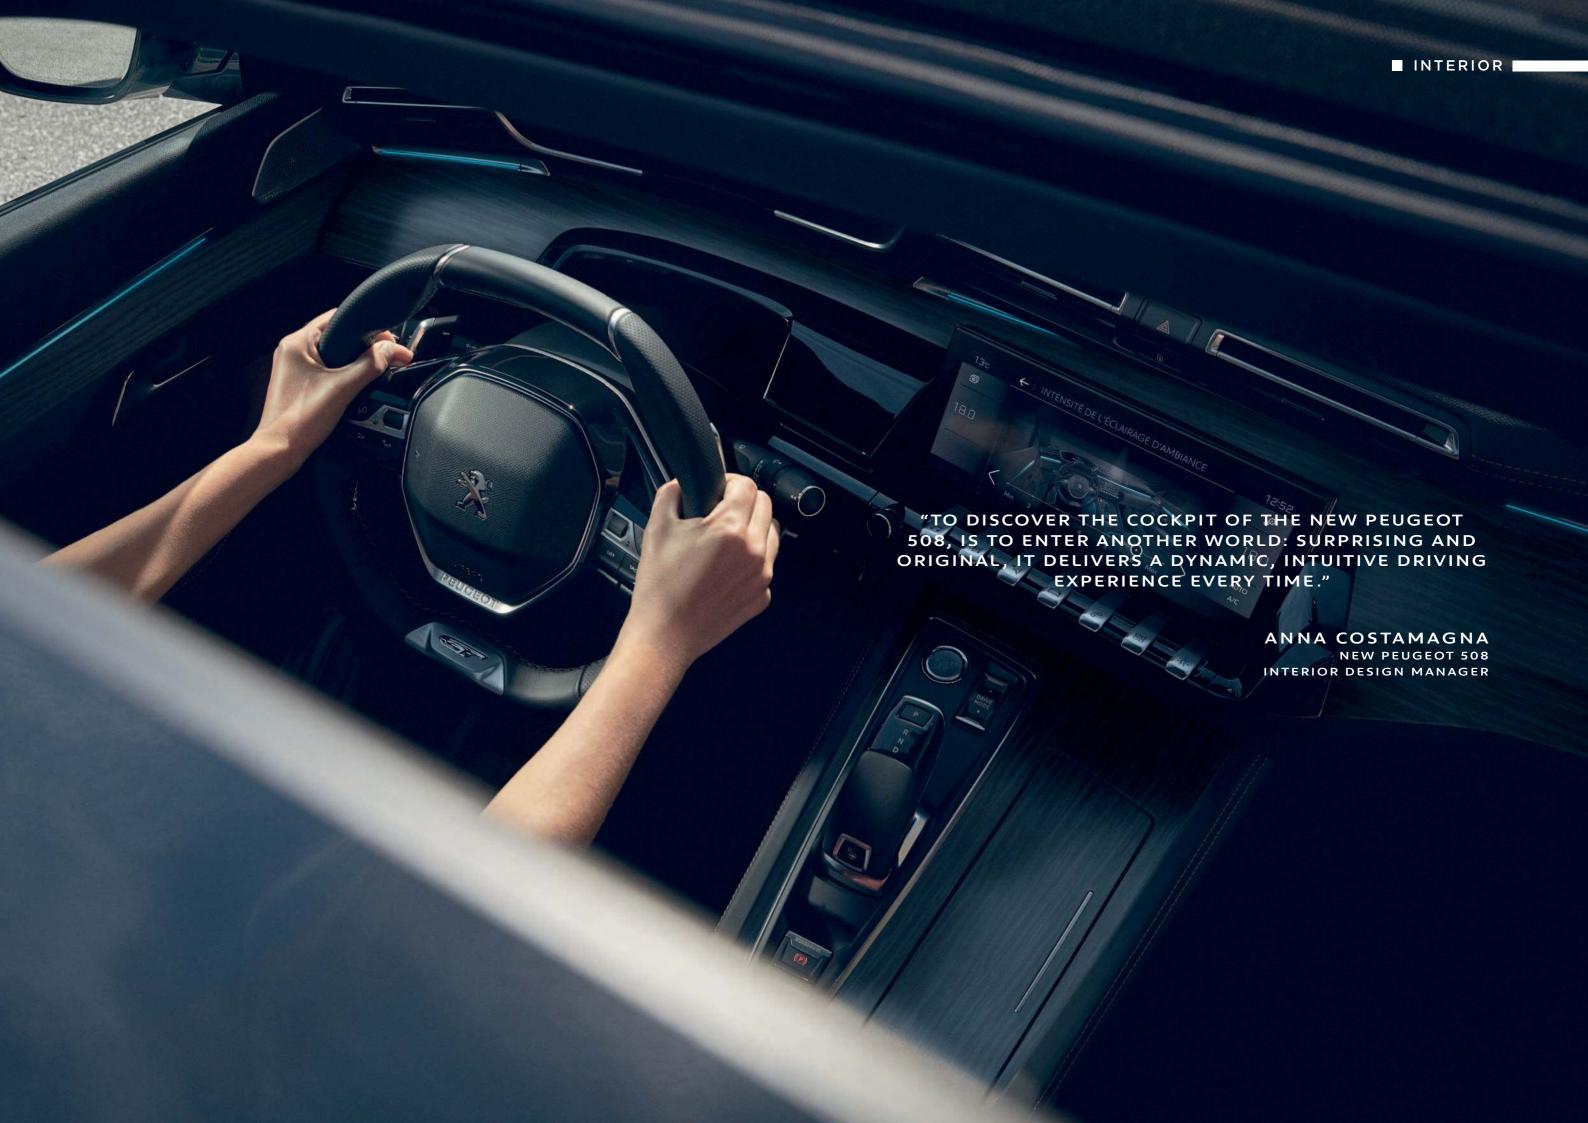

## LATEST GENERATION PEUGEOT I-COCKPIT®.

Take the driver's seat in the new PEUGEOT 508 and enjoy a sensory delight, thanks to the latest generation PEUGEOT i-Cockpit®. The compact steering wheel, configurable head-up digital instrument panel\* and 10" HD capacitive touch screen\* ensure maximum driver control, whilst toggle switches allow easy access to vehicle settings.

## TIMELESS MODERNITY.

Stylish details abound aboard the new PEUGEOT 508. Every detail of the ultra-modern new 508 has been designed with quality and perfection in mind. No detail has been overlooked. Attention to detail and sumptuous materials\* throughout allow you to luxuriate in comfort and pleasure.