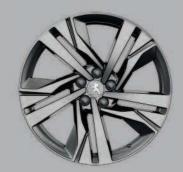

#### SIMPLY SHINE

Aluminium rims, matt or glossy, give the ultimate exterior touch to the new PEUGEOT 508.

To trulu personalise uour new PEUGEOT 508. choose from a range of 7 allou rims.

\* Please refer to the product specification guide for details on allou rims available

16" BANDON

16" CYPRESS

17" MERION

17" MERION

18" HIRONE

18" SPERONE diamond cut two tone

19" AUGUSTA diamond two cut tone

46