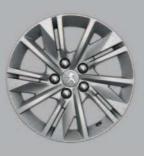

#### SIMPLY SHINE

Aluminium rims, matt or glossy, give the ultimate exterior touch to the new PEUGEOT 508.

To trulu personalise uour new PEUGEOT 508. choose from a range of 7 allou rims.

\* Please refer to the product specification guide for details on allou rims available

16" BANDON

16" CYPRESS

17" MERION

17" MERION

18" HIRONE

18" SPERONE diamond cut two tone

19" AUGUSTA diamond two cut tone

46