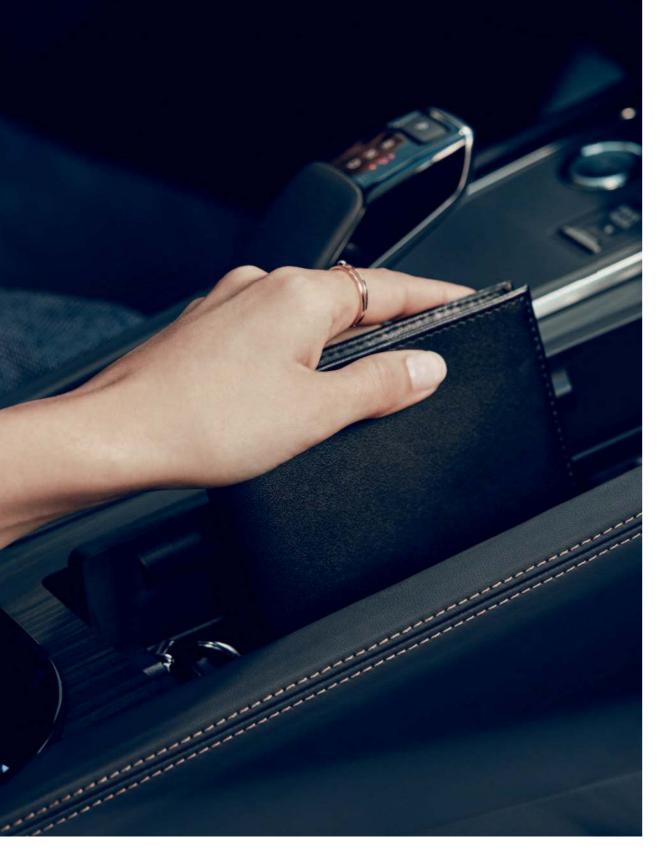

## IT'S THE LITTLE THINGS...

Many thoughtful storage spaces are distributed throughout the cabin to hold items of various sizes, allowing ease of access at all times, including a clever compartment built into the centre arm rest and a hidden compartment, built into the central console.