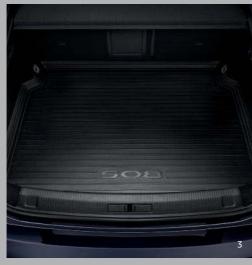

#### ACCESSORISE YOUR JOURNEY.

The new PEOGEOT 508 can be equipped with transport, protection, comfort and multimedia solution accessories, to preserve your vehicle and make your travels even more pleasan Talk to your local PEUGEOT Dealer about your Accessory options today.

- 1 Clothes hanger
- 2 Velvet carpet set
- 3 Boot protector
- Set of two front mud flane