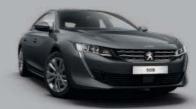

## BOLD ELEGANCE.

Immediately recognisable thanks to its distinctive chrome-chequered grille, framed by full LED head lights\*, the new PEUGEOT 508 embodies the radically modern fastback that doesn't compromise on design. With the famous lion centred on its radiator grill and the 508 logo upon the nose of the bonnet, the new PEUGEOT 508 pays tribute to its acclaimed predecessors, the PEUGEOT 504 and 504 coupé.

## SEE THE LIGHT.

To complement the sharp, sleek design, the new PEUGEOT 508 sports a distinctive lighting signature. Full LED head lights\* (includes static cornering function\*), with automatic high beam assist\* and LED indicators\*, lend themselves to safer driving, day or night.