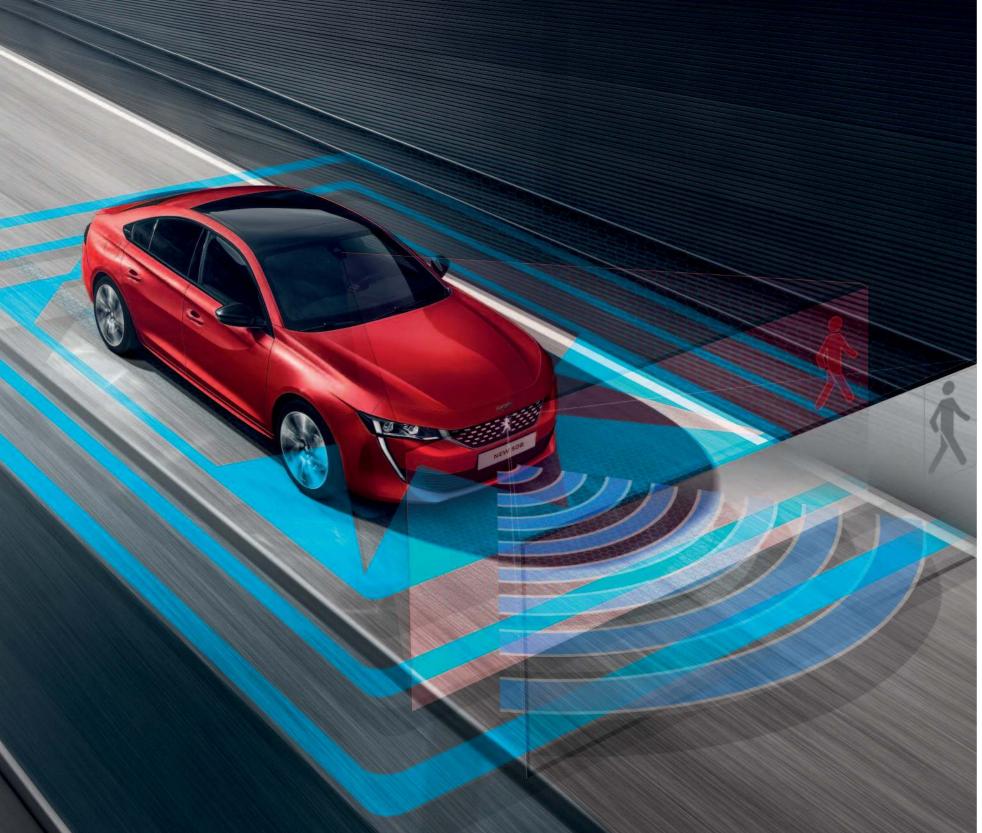

## PEACE OF MIND.

Equipped with a host of advanced driver assist solutions\*, the new PEUGEOT 508 features the latest-generation technology to ensure your safety, the safety of your passengers and the safety of pedestrians around you.

## DETECT EVEN IN THE DARK.

At night or in reduced visibility, for optimised driving safety, a Night Vision infrared camera\* detects the presence of pedestrians or animals in front of the vehicle. The image is then displayed in your field of vision, on the digital head-up instrument panel, and an audible warning signal is given.

#### ANTICIPATE THE UNKNOWN.

With the Safety Pack\*, the driving aids support you for a complete peace of mind trip. It includes Automatic Emergency Braking (Active Safety Brake) with Collision Alert, Distance Alert, Lane Keeping Assist and Speed Limit Recognition and Recommendation. The Safety Plus Pack\* offers advanced safety by integrating an Active Blind Spot Monitoring System, Driver Attention Alert, Automatic High-Beam Switching and Extended Headlight Recognition.

#### THE ROAD TO AUTONOMY.

With the Driver Assist Plus Pack\*, drive your new PEUGEOT 508 semi-autonomously. Thanks to the radar located in the centre of the front bumper and the camera located at the top of the windshield, the Adaptive Cruise Control with Stop & Go function automatically adjusts the speed of the vehicle to that of the vehicle in front, to maintain a safe and constant distance. It is coupled with a Lane Position Maintenance System, which maintains the driver's chosen position of the car.