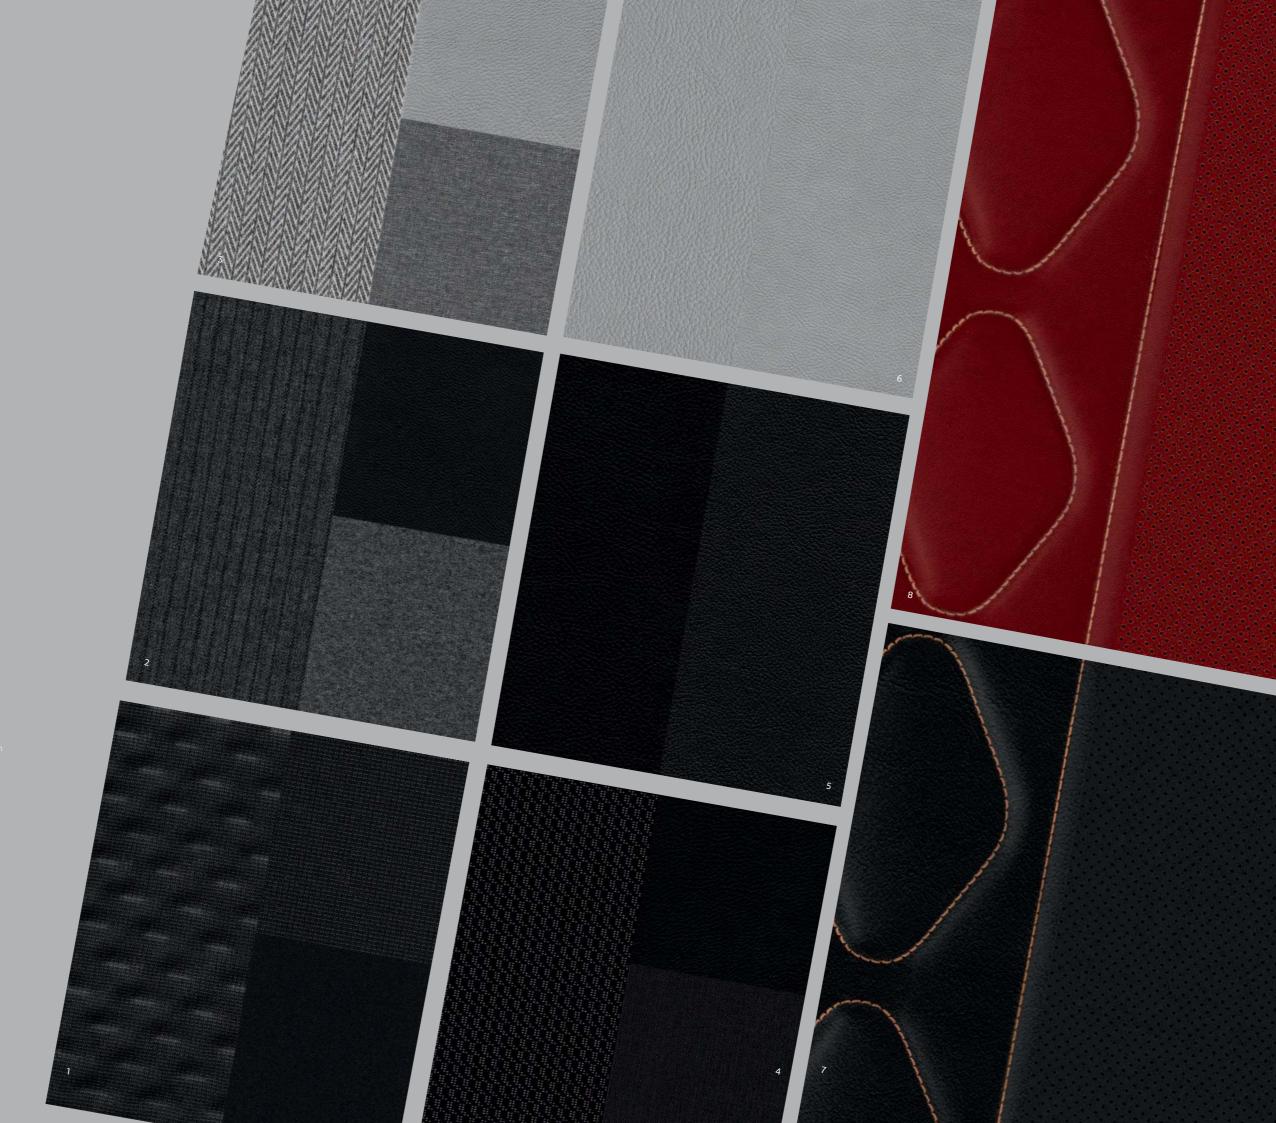

#### CHOOSE YOUR INTERIOR

Choose your trim\* and your upholstery\* and make the new PEUGEOT 508 your own. Take a seat,

- 1 Mistral tri-material 'Losange' cloth
- !. Mistral tri-material 'Imila' leather effect and 'Brumeo' cloth
- . Light grey tri-material 'Evron' leather effect and 'Guerande' cloth
- 4. Mistral tri-material 'Belomka' leather effect and 'Ornis' cloth
- 5. Claudia Mistral leathe
- 6. Claudia Guerande leathei
- 7 Nappa Mistral full grain leath
- 8 Nappa Red full grain leathe