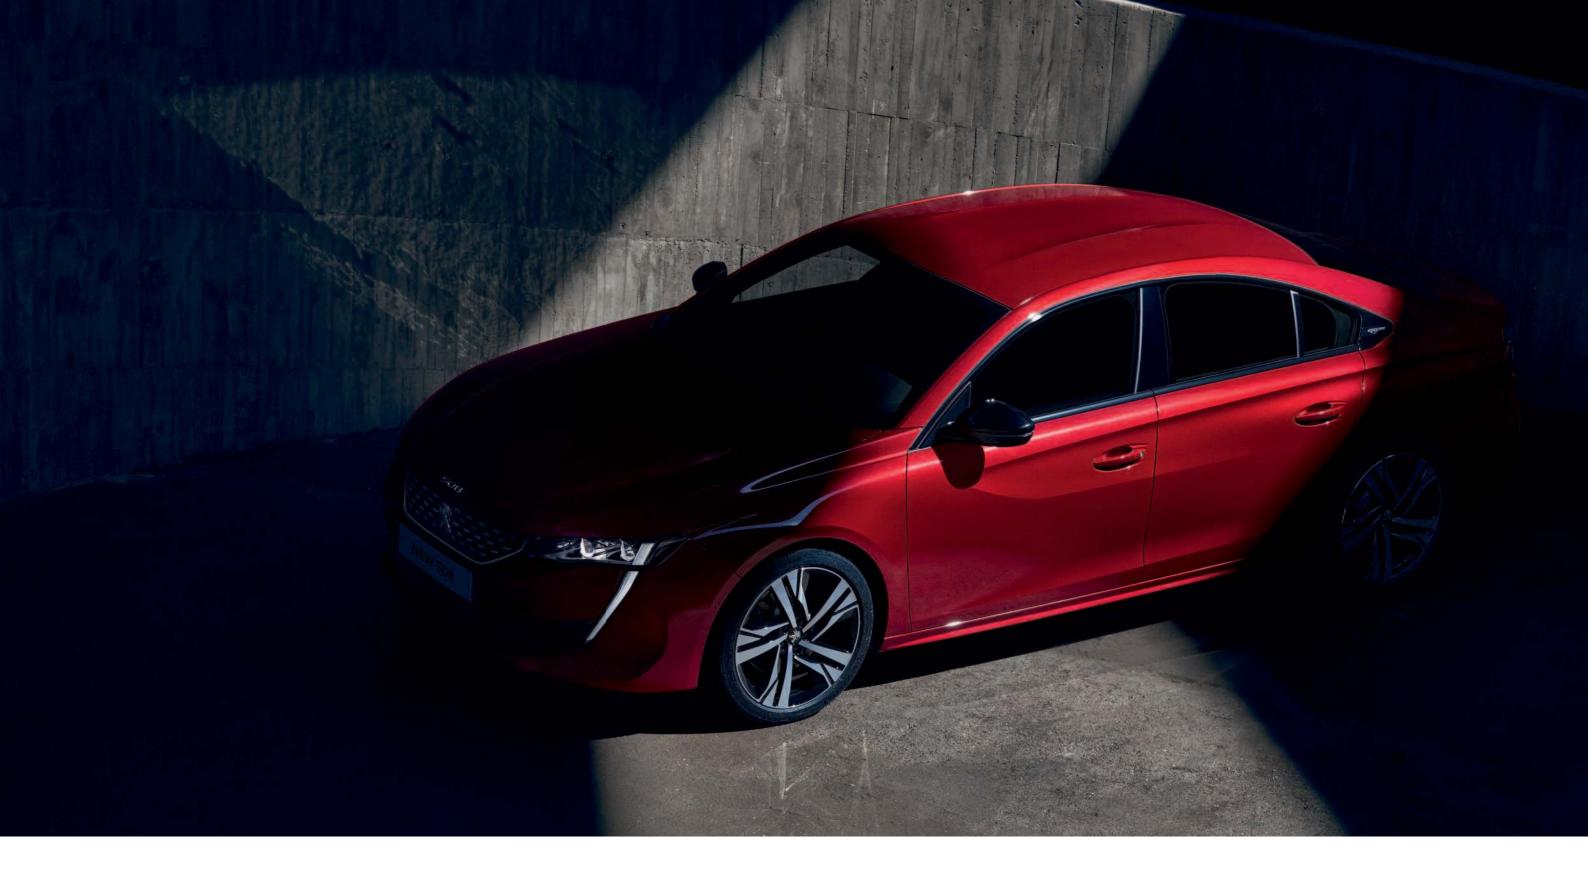

## RESOLUTELY MODERN.

Directly inspired by the PEUGEOT Instinct concept car, the back of the car reveals an original feature of the new PEUGEOT 508: a deftly hidden tailgate blends elegance with practicality, giving optimal access to the 487-litre boot. Large wheels\* highlight the steely, muscular design.

## THE PERFECT FINISH.

The new PEUGEOT 508 fastback is inspired by the world of the coupé, while preserving the benefits of a fastback. From the first sketches of its conception, our designers pursued perfection.