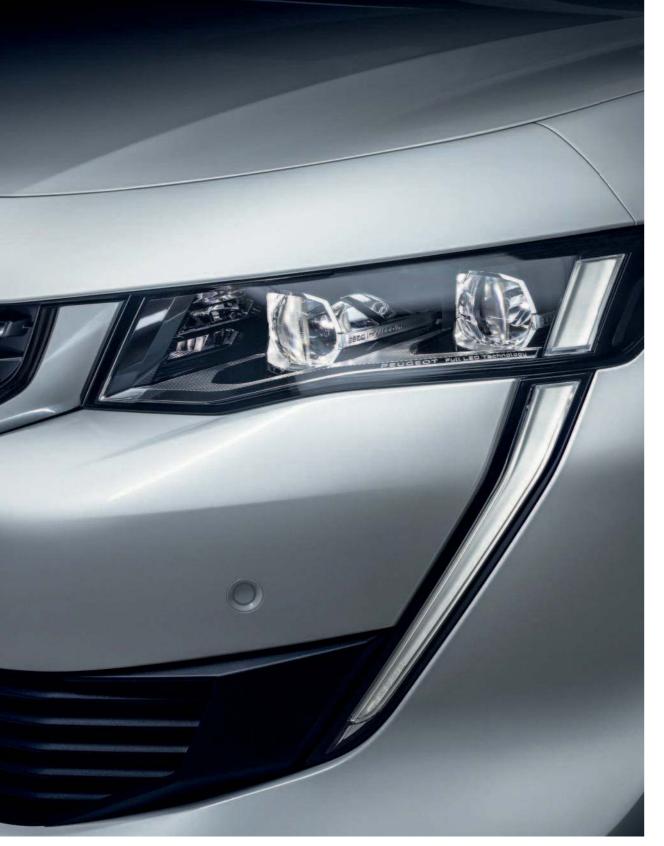

## SEE THE LIGHT.

To complement the sharp, sleek design, the new PEUGEOT 508 sports a distinctive lighting signature. Full LED head lights\* (includes static cornering function\*), with automatic high beam assist\* and LED indicators\*, lend themselves to safer driving, day or night.

# UNFORGETTABLE.

These lights are illuminated throughout the night and day, with adaptive intensity. Differing in appearance depending on side or full rear view, they are instantly identifiable and a clear signature of the brand.